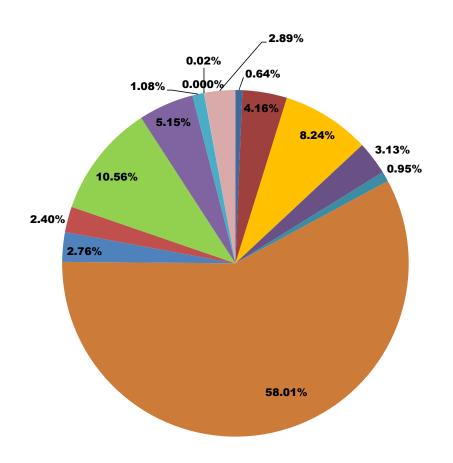

## 2021 Winnebago County - Tax Extension Total \$493,529,390.05

■ AIRPORT: \$3,151,661.03 0.64%

COUNTY: \$40,669,073.66 8.24%

■ FOREST PRESERVE: \$4,687,389.92 0.95%

■ LIBRARY DISTRICTS (7): \$13,635,615.08 2.76%

■ MUNICIPALITIES - CITIES & VILLAGES (11): \$52,109,540.95 10.56%

■ SANITARY DISTRICTS (3): \$5,344,222.31 1.08%

■ SPECIAL DISTRICTS - DRAINAGE & SSA (5): \$31,215.54 + ADD'L (8) IMPORT SSA \$69,454.66 0.02%

■ COMMUNITY COLLEGE (2): \$20,551,969.84 4.16%

■ FIRE DISTRICTS (14): \$15,443,847.34 3.13%

■ SCHOOL DISTRICTS (14): \$286,309,824.15 58.01%

■ TOWNSHIPS & ROADS (14) & MULTI TOWNSHIPS (3): \$11,826,934.86 2.40%

■ PARK DISTRICTS (4): \$25,437,749.15 5.15%

■ STREET LIGHT DISTRICT (1): \$209.28 0.000%

■ TIF DISTRICTS (51): \$14,260,682.28 2.89%