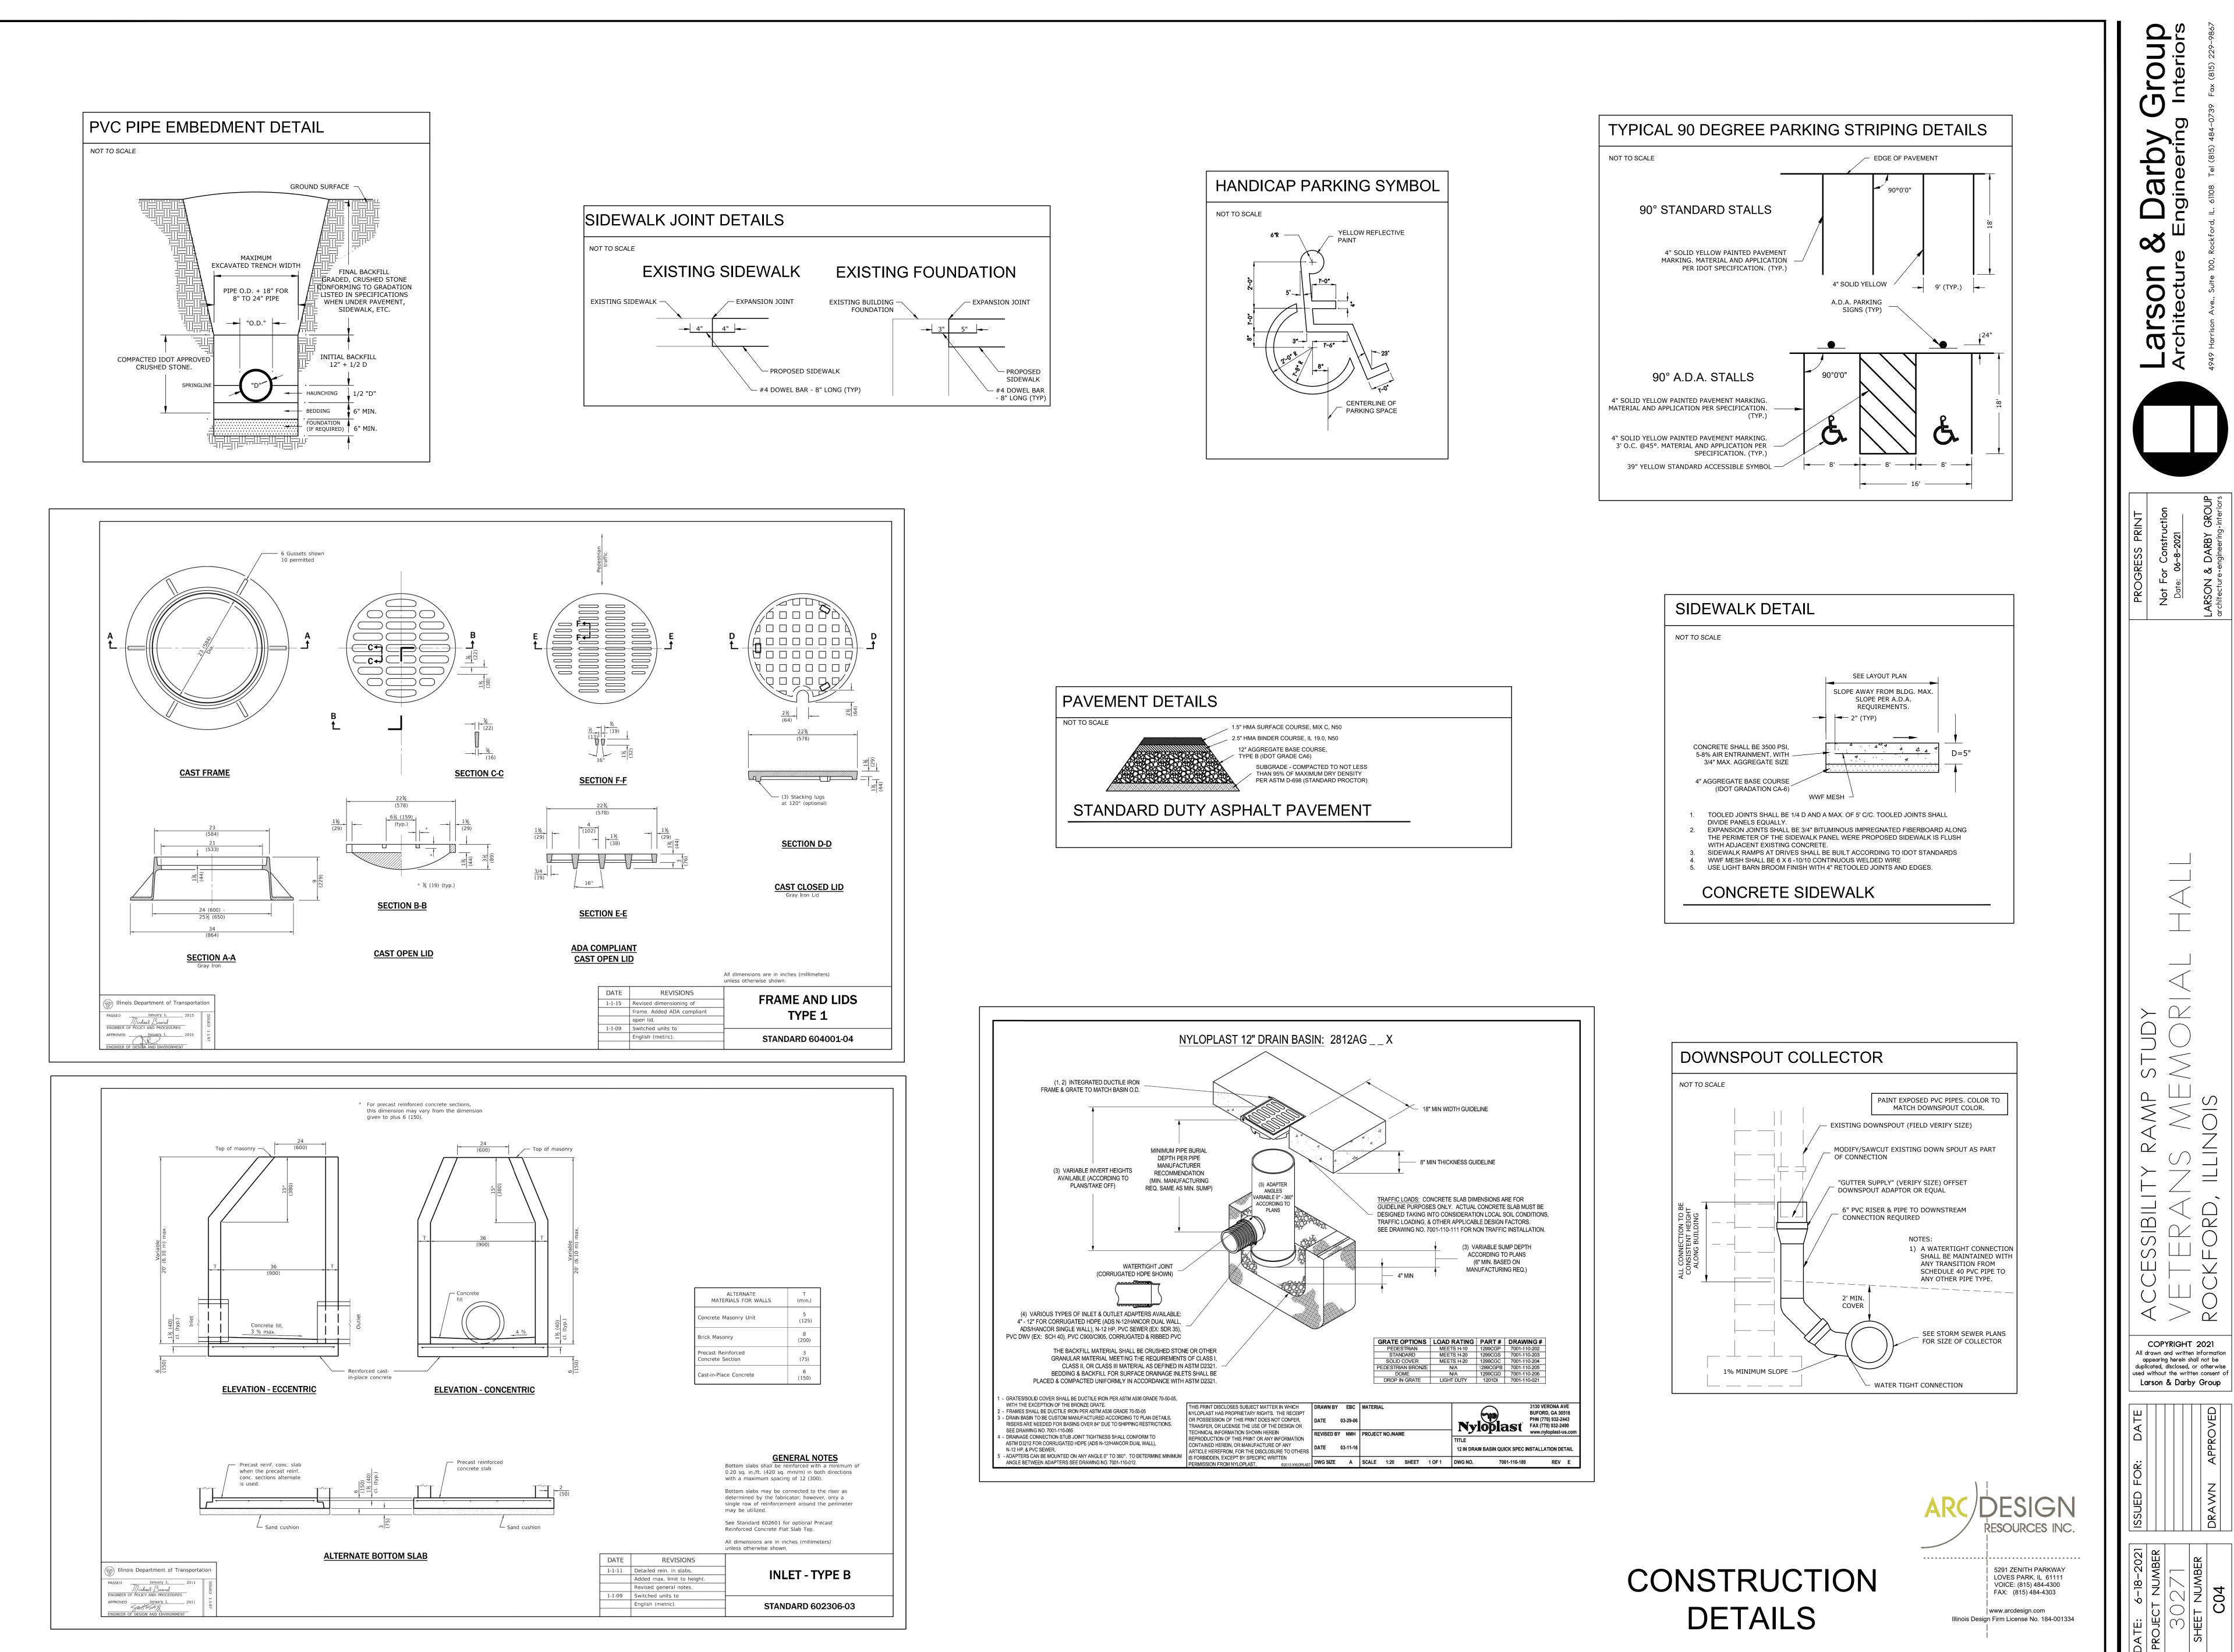

RIAL AND EXCAVATED OR FILLED TO WITHIN 0.10 FEET OF DESIGN SUBGRADE. 8. THE EARTHWORK CONTRACTOR IS RESPONSIBLE FOR MAINTAINING POSITIVE DRAINAGE
- AT THE CONCLUSION OF EACH WORKING DAY. 9. ROOF AND CANOPY DRAIN SHALL INCORPORATE BOOT PER DETAIL. 6" PVC PIPE SHALL EXTEND TO A MAIN AS SHOWN ON THE PLAN. POSITIVE DRAINAGE SHALL BE MAINTAINED TOWARD MAIN AT 1.0% MINIMUM SLOPE. 6" PVC CONNECTION TO BE MADE WITH INSERT-A-TEE OR ENGINEER APPROVED EQUIVALENT BETWEEN DISSIMILAR

MATERIALS.



| BENCHMARKS      | - / 0 - 0        |
|-----------------|------------------|
|                 | 716.52           |
| DESCRIPTION     | ELEVATION (USGS) |
| BENCHMARK 1     |                  |
| CHISELED SQUARE |                  |
|                 |                  |



## **GRADING AND** DRAINAGE PLAN