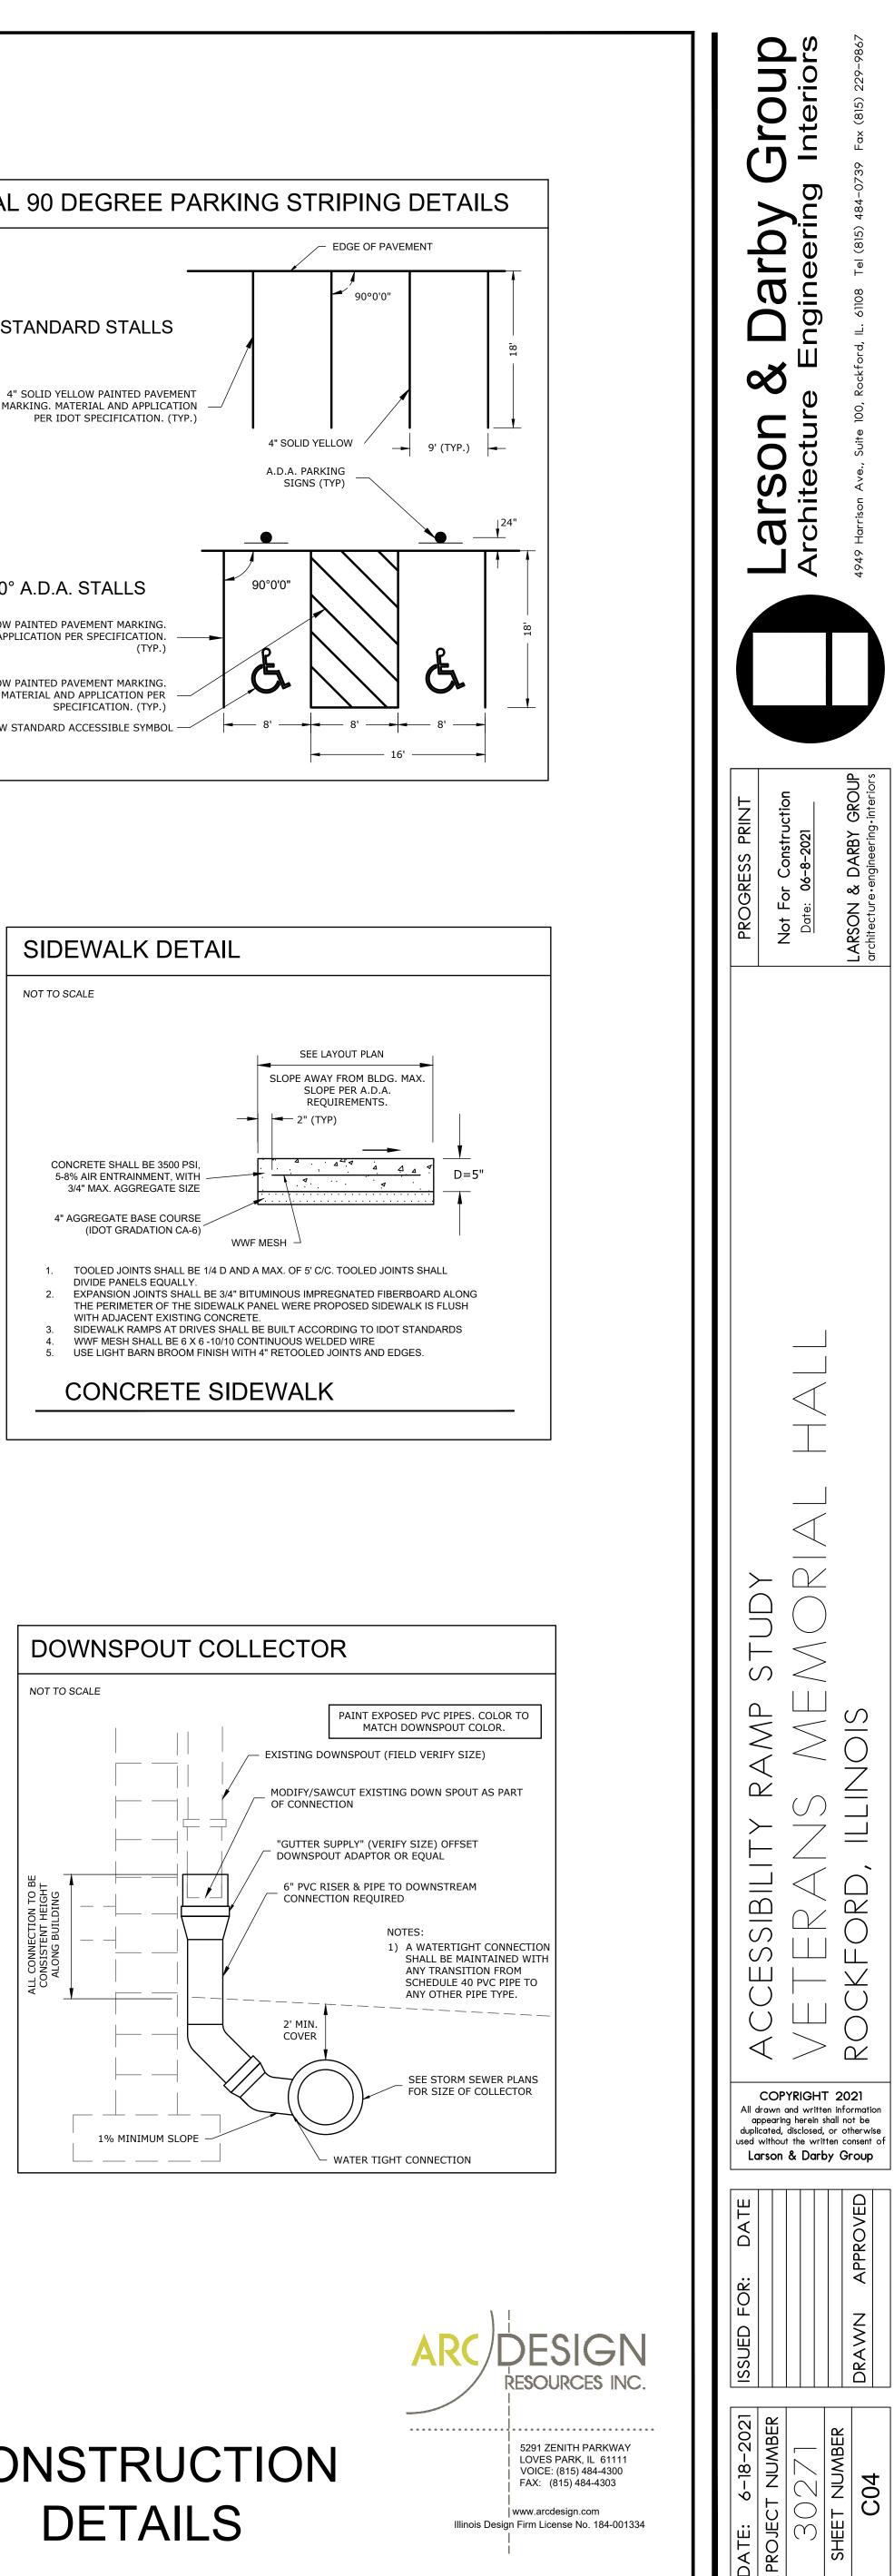

AND EXCAVATED OR FILLED TO WITHIN 0.10 FEET OF DESIGN SUBGRADE. 8. THE EARTHWORK CONTRACTOR IS RESPONSIBLE FOR MAINTAINING POSITIVE DRAINAGE
- AT THE CONCLUSION OF EACH WORKING DAY. 9. ROOF AND CANOPY DRAIN SHALL INCORPORATE BOOT PER DETAIL. 6" PVC PIPE SHALL EXTEND TO A MAIN AS SHOWN ON THE PLAN. POSITIVE DRAINAGE SHALL BE MAINTAINED TOWARD MAIN AT 1.0% MINIMUM SLOPE. 6" PVC CONNECTION TO BE MADE WITH INSERT-A-TEE OR ENGINEER APPROVED EQUIVALENT BETWEEN DISSIMILAR

MATERIALS.



| BENCHMARKS      | - / 0 - 0        |
|-----------------|------------------|
|                 | 716.52           |
| DESCRIPTION     | ELEVATION (USGS) |
| BENCHMARK 1     |                  |
| CHISELED SQUARE |                  |
|                 |                  |



## **GRADING AND** DRAINAGE PLAN