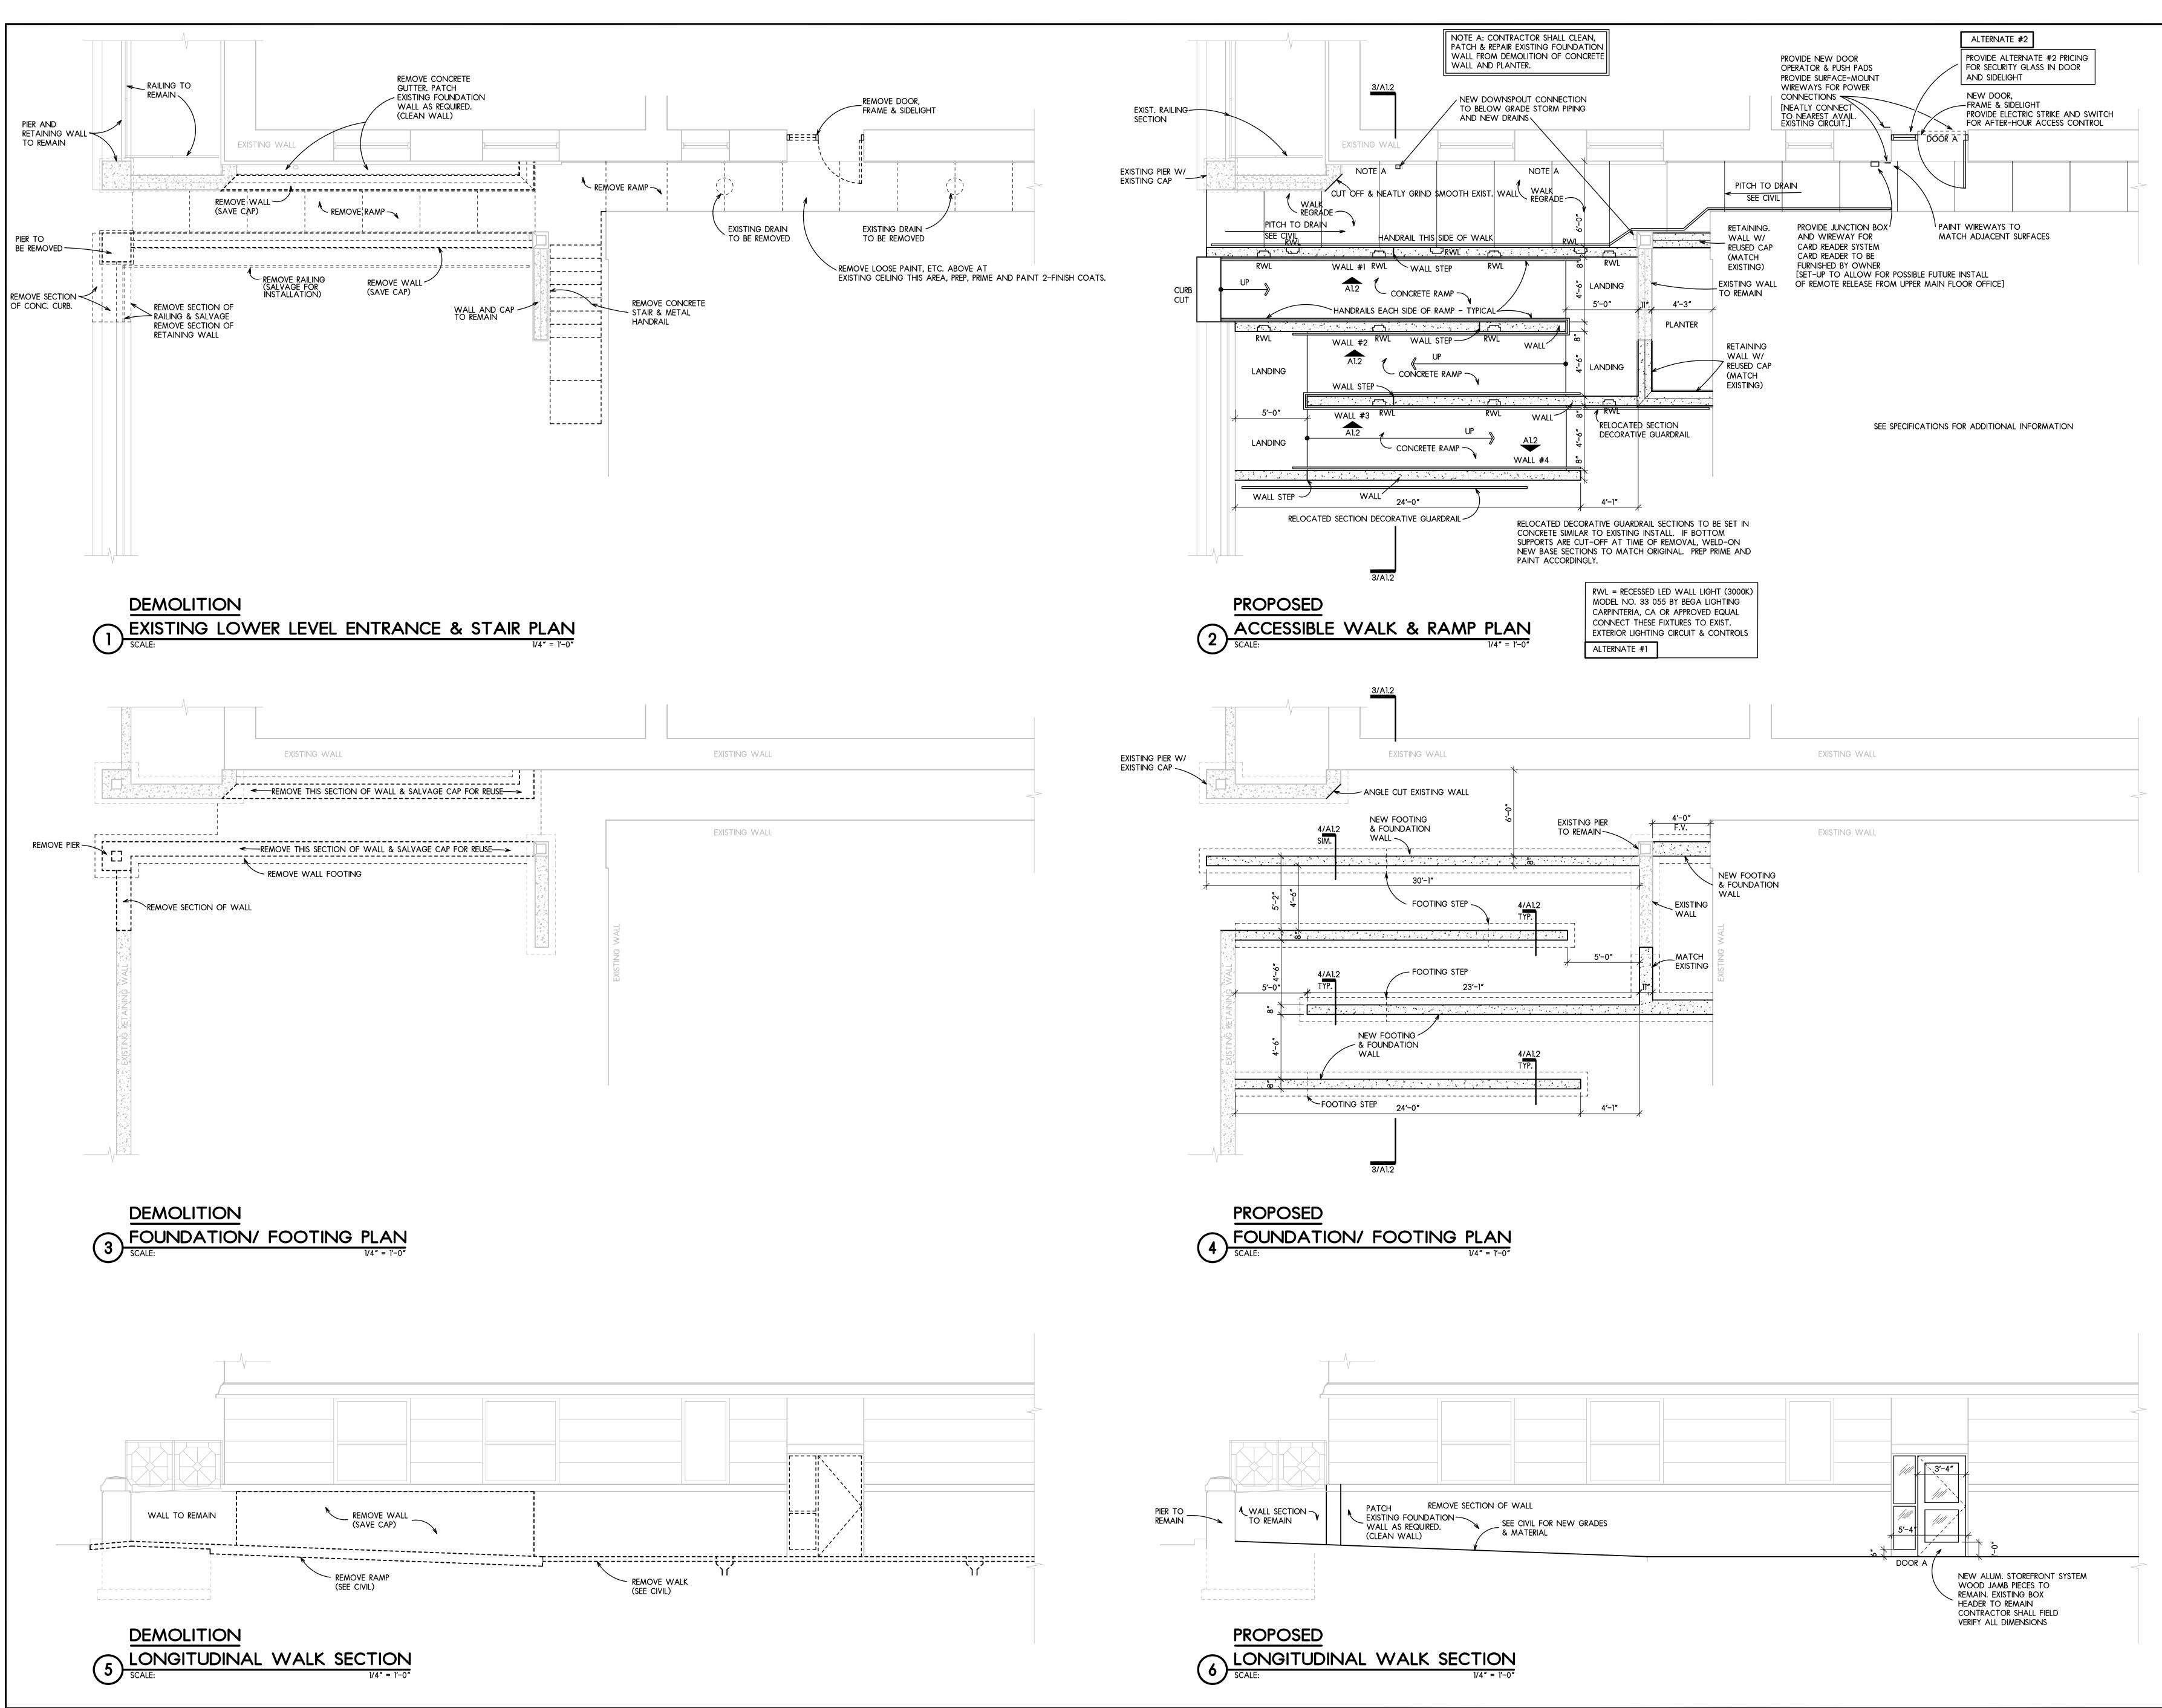

EXCAVATED OR FILLED TO WITHIN 0.10 FEET OF DESIGN SUBGRADE. 8. THE EARTHWORK CONTRACTOR IS RESPONSIBLE FOR MAINTAINING POSITIVE DRAINAGE
- AT THE CONCLUSION OF EACH WORKING DAY. 9. ROOF AND CANOPY DRAIN SHALL INCORPORATE BOOT PER DETAIL. 6" PVC PIPE SHALL EXTEND TO A MAIN AS SHOWN ON THE PLAN. POSITIVE DRAINAGE SHALL BE MAINTAINED TOWARD MAIN AT 1.0% MINIMUM SLOPE. 6" PVC CONNECTION TO BE MADE WITH INSERT-A-TEE OR ENGINEER APPROVED EQUIVALENT BETWEEN DISSIMILAR

MATERIALS.



| BENCHMARKS      | - / 0 - 0        |
|-----------------|------------------|
|                 | 716.52           |
| DESCRIPTION     | ELEVATION (USGS) |
| BENCHMARK 1     |                  |
| CHISELED SQUARE |                  |
|                 |                  |



## **GRADING AND** DRAINAGE PLAN