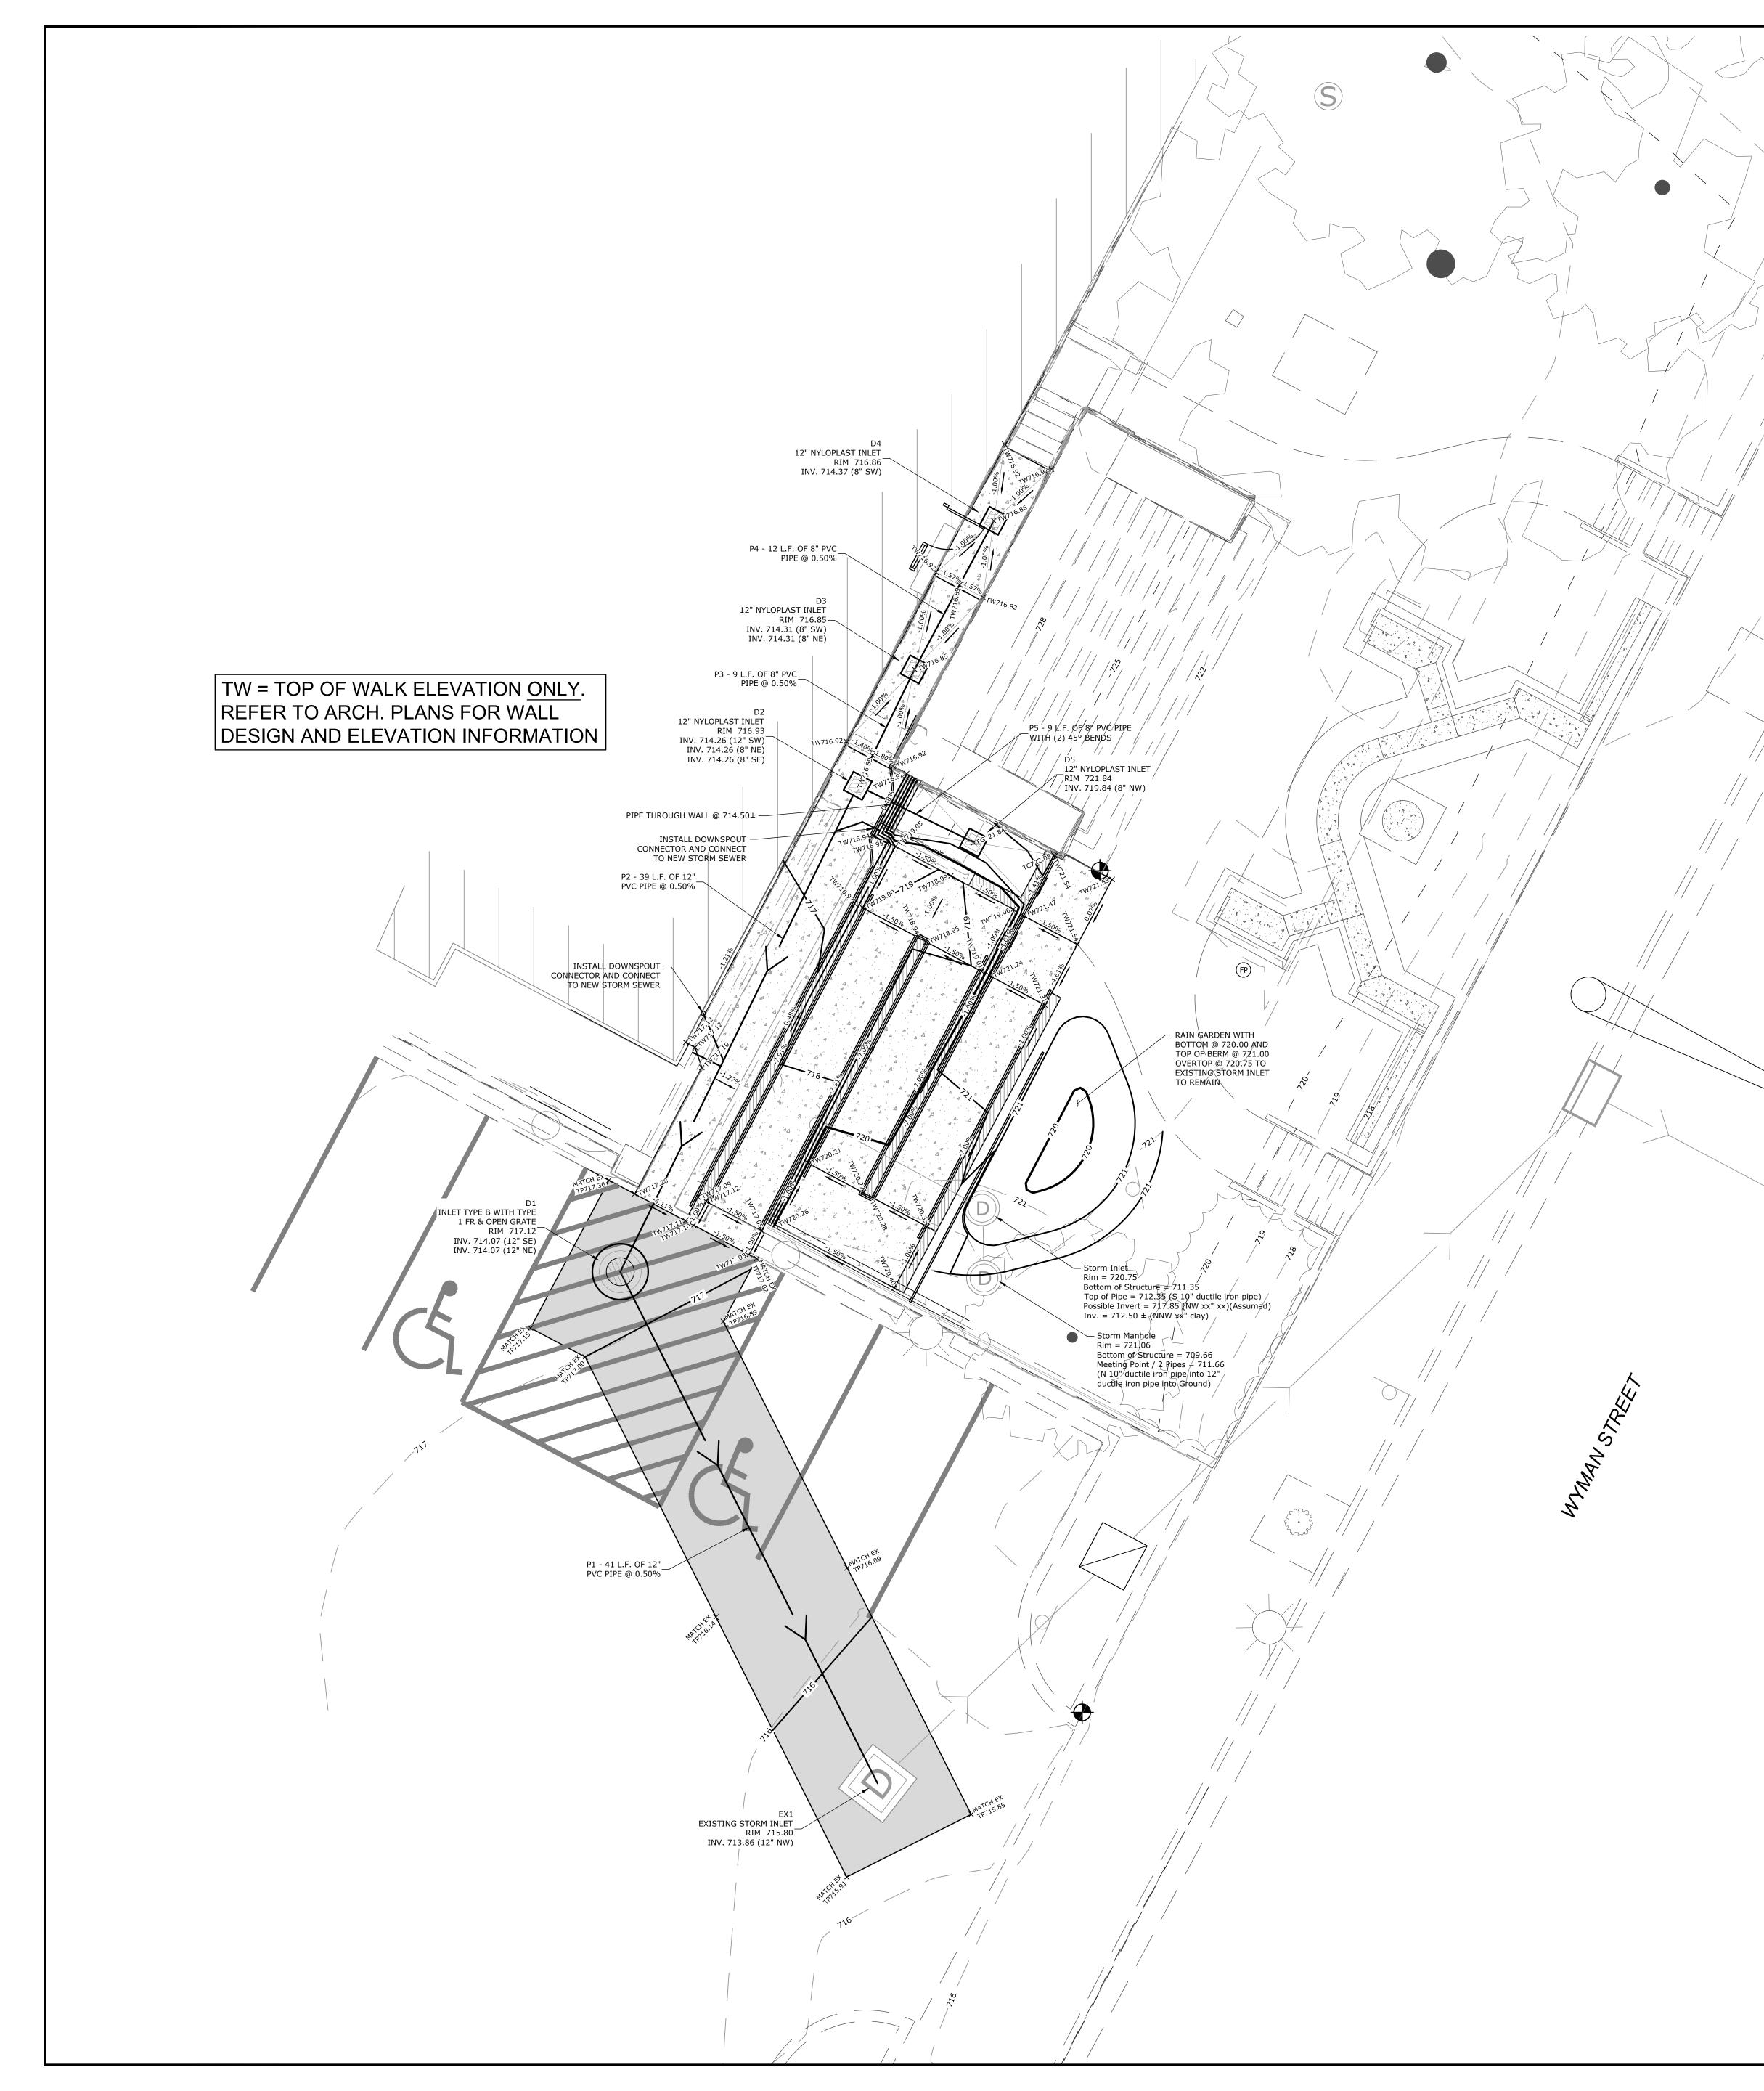

E RUSSIAN SAGE5Rudbeckia fulgida 'Goldsturm'<br>BLACK-EYED SUSAN5Salvia x 'East Friesland'<br>EAST FRIESLAND SALVIA4Sporobulus heterolepsis | QTYCOMMON NAMESIZE1Quercus bicolor<br>SWAMP WHITE OAK2.5"3Aronia melanocarpa 'Morton'<br>IRIQOUIS BEAUTY CHOKEBERRY24"/ 5 GAL6Calamagrostis acutiflora 'Karl Forster'<br>FEATHER REED GRASSGAL5Echinacea purpurea 'Magnus'<br>PURPLE CONEFLOWERGAL5Ligularia 'Bottle Rocket'<br>BOTTLE ROCKET LIGULARIAGAL5Perovskia atriplicifolia 'Little Spire'<br>LITTLE SPIRE RUSSIAN SAGEGAL5Rudbeckia fulgida 'Goldsturm'<br>BLACK-EYED SUSANGAL4Sporobulus heterolepsisGAL |





## LAYOUT AND LANDSCAPE PLAN

RKS C. - ORN. GRASS . - PERENNIAL C. - PERENNIAL C. - PERENNIAL C. - PERENNIAL C. - PERENNIAL .C. - ORN. GRASS \_\_\_\_\_

Illinois Design Firm License No. 184-001334







1.6%

# PROPOSED CURB AND GUTTER PROPOSED STORM SEWER EXISTING STORM SEWER PROPOSED GRADE BREAK LINE

TOP OF WALK ELEVATION TOP OF CURB ELEVATION FINISHED GRADE ELEVATION TOP OF WALL ELEVATION

BENCHMARK EXISTING MANHOLE OR INLET PROPOSED INLET OR MANHOLE PROPOSED CLEANOUT

DIRECTION OF SHEET FLOW

#### **GRADING NOTES**

- 1. THE CONTRACTOR SHALL FIELD VERIFY THE ELEVATIONS OF THE BENCHMARKS PRIOR TO COMMENCING WORK. THE CONTRACTOR SHALL ALSO FIELD VERIFY LOCATION AND ELEVATION OF EXISTING PIPE INVERTS, FLOOR ELEVATIONS CURB OR PAVEMENT WHERE MATCHING INTO EXISTING WORK. THE CONTRACTOR SHALL FIELD VERIFY HORIZONTAL OR VERTICAL CONTROL BY REFERENCING SHOWN COORDINATES OR ELEVATIONS TO HORIZONTAL OR VERTICAL CONTROL POINTS PRIOR TO PROCEEDING WITH WORK. 2. ALL UNSURFACED AREAS ARE TO RE