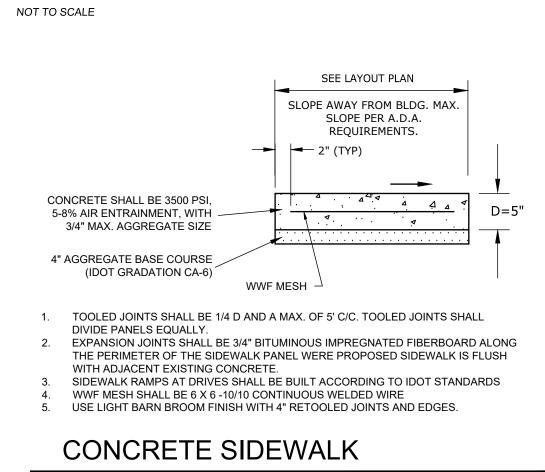

ND EXCAVATED OR FILLED TO WITHIN 0.10 FEET OF DESIGN SUBGRADE. 8. THE EARTHWORK CONTRACTOR IS RESPONSIBLE FOR MAINTAINING POSITIVE DRAINAGE
- AT THE CONCLUSION OF EACH WORKING DAY. 9. ROOF AND CANOPY DRAIN SHALL INCORPORATE BOOT PER DETAIL. 6" PVC PIPE SHALL EXTEND TO A MAIN AS SHOWN ON THE PLAN. POSITIVE DRAINAGE SHALL BE MAINTAINED TOWARD MAIN AT 1.0% MINIMUM SLOPE. 6" PVC CONNECTION TO BE MADE WITH INSERT-A-TEE OR ENGINEER APPROVED EQUIVALENT BETWEEN DISSIMILAR

MATERIALS.



| BENCHMARKS      | - / 0 - 0        |
|-----------------|------------------|
|                 | 716.52           |
| DESCRIPTION     | ELEVATION (USGS) |
| BENCHMARK 1     |                  |
| CHISELED SQUARE |                  |
|                 |                  |



## **GRADING AND** DRAINAGE PLAN