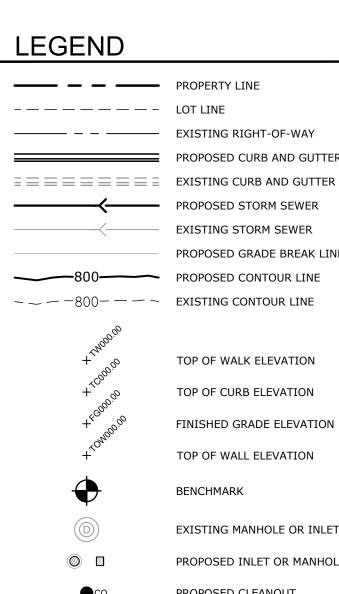

RUSSIAN SAGE5Rudbeckia fulgida 'Goldsturm'<br>BLACK-EYED SUSAN5Salvia x 'East Friesland'<br>EAST FRIESLAND SALVIA4Sporobulus heterolepsis | QTYCOMMON NAMESIZE1Quercus bicolor<br>SWAMP WHITE OAK2.5"3Aronia melanocarpa 'Morton'<br>IRIQOUIS BEAUTY CHOKEBERRY24"/ 5 GAL6Calamagrostis acutiflora 'Karl Forster'<br>FEATHER REED GRASSGAL5Echinacea purpurea 'Magnus'<br>PURPLE CONEFLOWERGAL5Ligularia 'Bottle Rocket'<br>BOTTLE ROCKET LIGULARIAGAL5Perovskia atriplicifolia 'Little Spire'<br>LITTLE SPIRE RUSSIAN SAGEGAL5Rudbeckia fulgida 'Goldsturm'<br>BLACK-EYED SUSANGAL4Sporobulus heterolepsisGAL |





## LAYOUT AND LANDSCAPE PLAN

RKS C. - ORN. GRASS . - PERENNIAL C. - PERENNIAL C. - PERENNIAL C. - PERENNIAL C. - PERENNIAL .C. - ORN. GRASS \_\_\_\_\_

Illinois Design Firm License No. 184-001334







1.6%

# PROPOSED CURB AND GUTTER PROPOSED STORM SEWER EXISTING STORM SEWER PROPOSED GRADE BREAK LINE

TOP OF WALK ELEVATION TOP OF CURB ELEVATION FINISHED GRADE ELEVATION TOP OF WALL ELEVATION

BENCHMARK EXISTING MANHOLE OR INLET PROPOSED INLET OR MANHOLE PROPOSED CLEANOUT

DIRECTION OF SHEET FLOW

#### **GRADING NOTES**

- 1. THE CONTRACTOR SHALL FIELD VERIFY THE ELEVATIONS OF THE BENCHMARKS PRIOR TO COMMENCING WORK. THE CONTRACTOR SHALL ALSO FIELD VERIFY LOCATION AND ELEVATION OF EXISTING PIPE INVERTS, FLOOR ELEVATIONS CURB OR PAVEMENT WHERE MATCHING INTO EXISTING WORK. THE CONTRACTOR SHALL FIELD VERIFY HORIZONTAL OR VERTICAL CONTROL BY REFERENCING SHOWN COORDINATES OR ELEVATIONS TO HORIZONTAL OR VERTICAL CONTROL POINTS PRIOR TO PROCEEDING WITH WORK. 2. ALL UNSURFACED AREAS ARE TO RECE