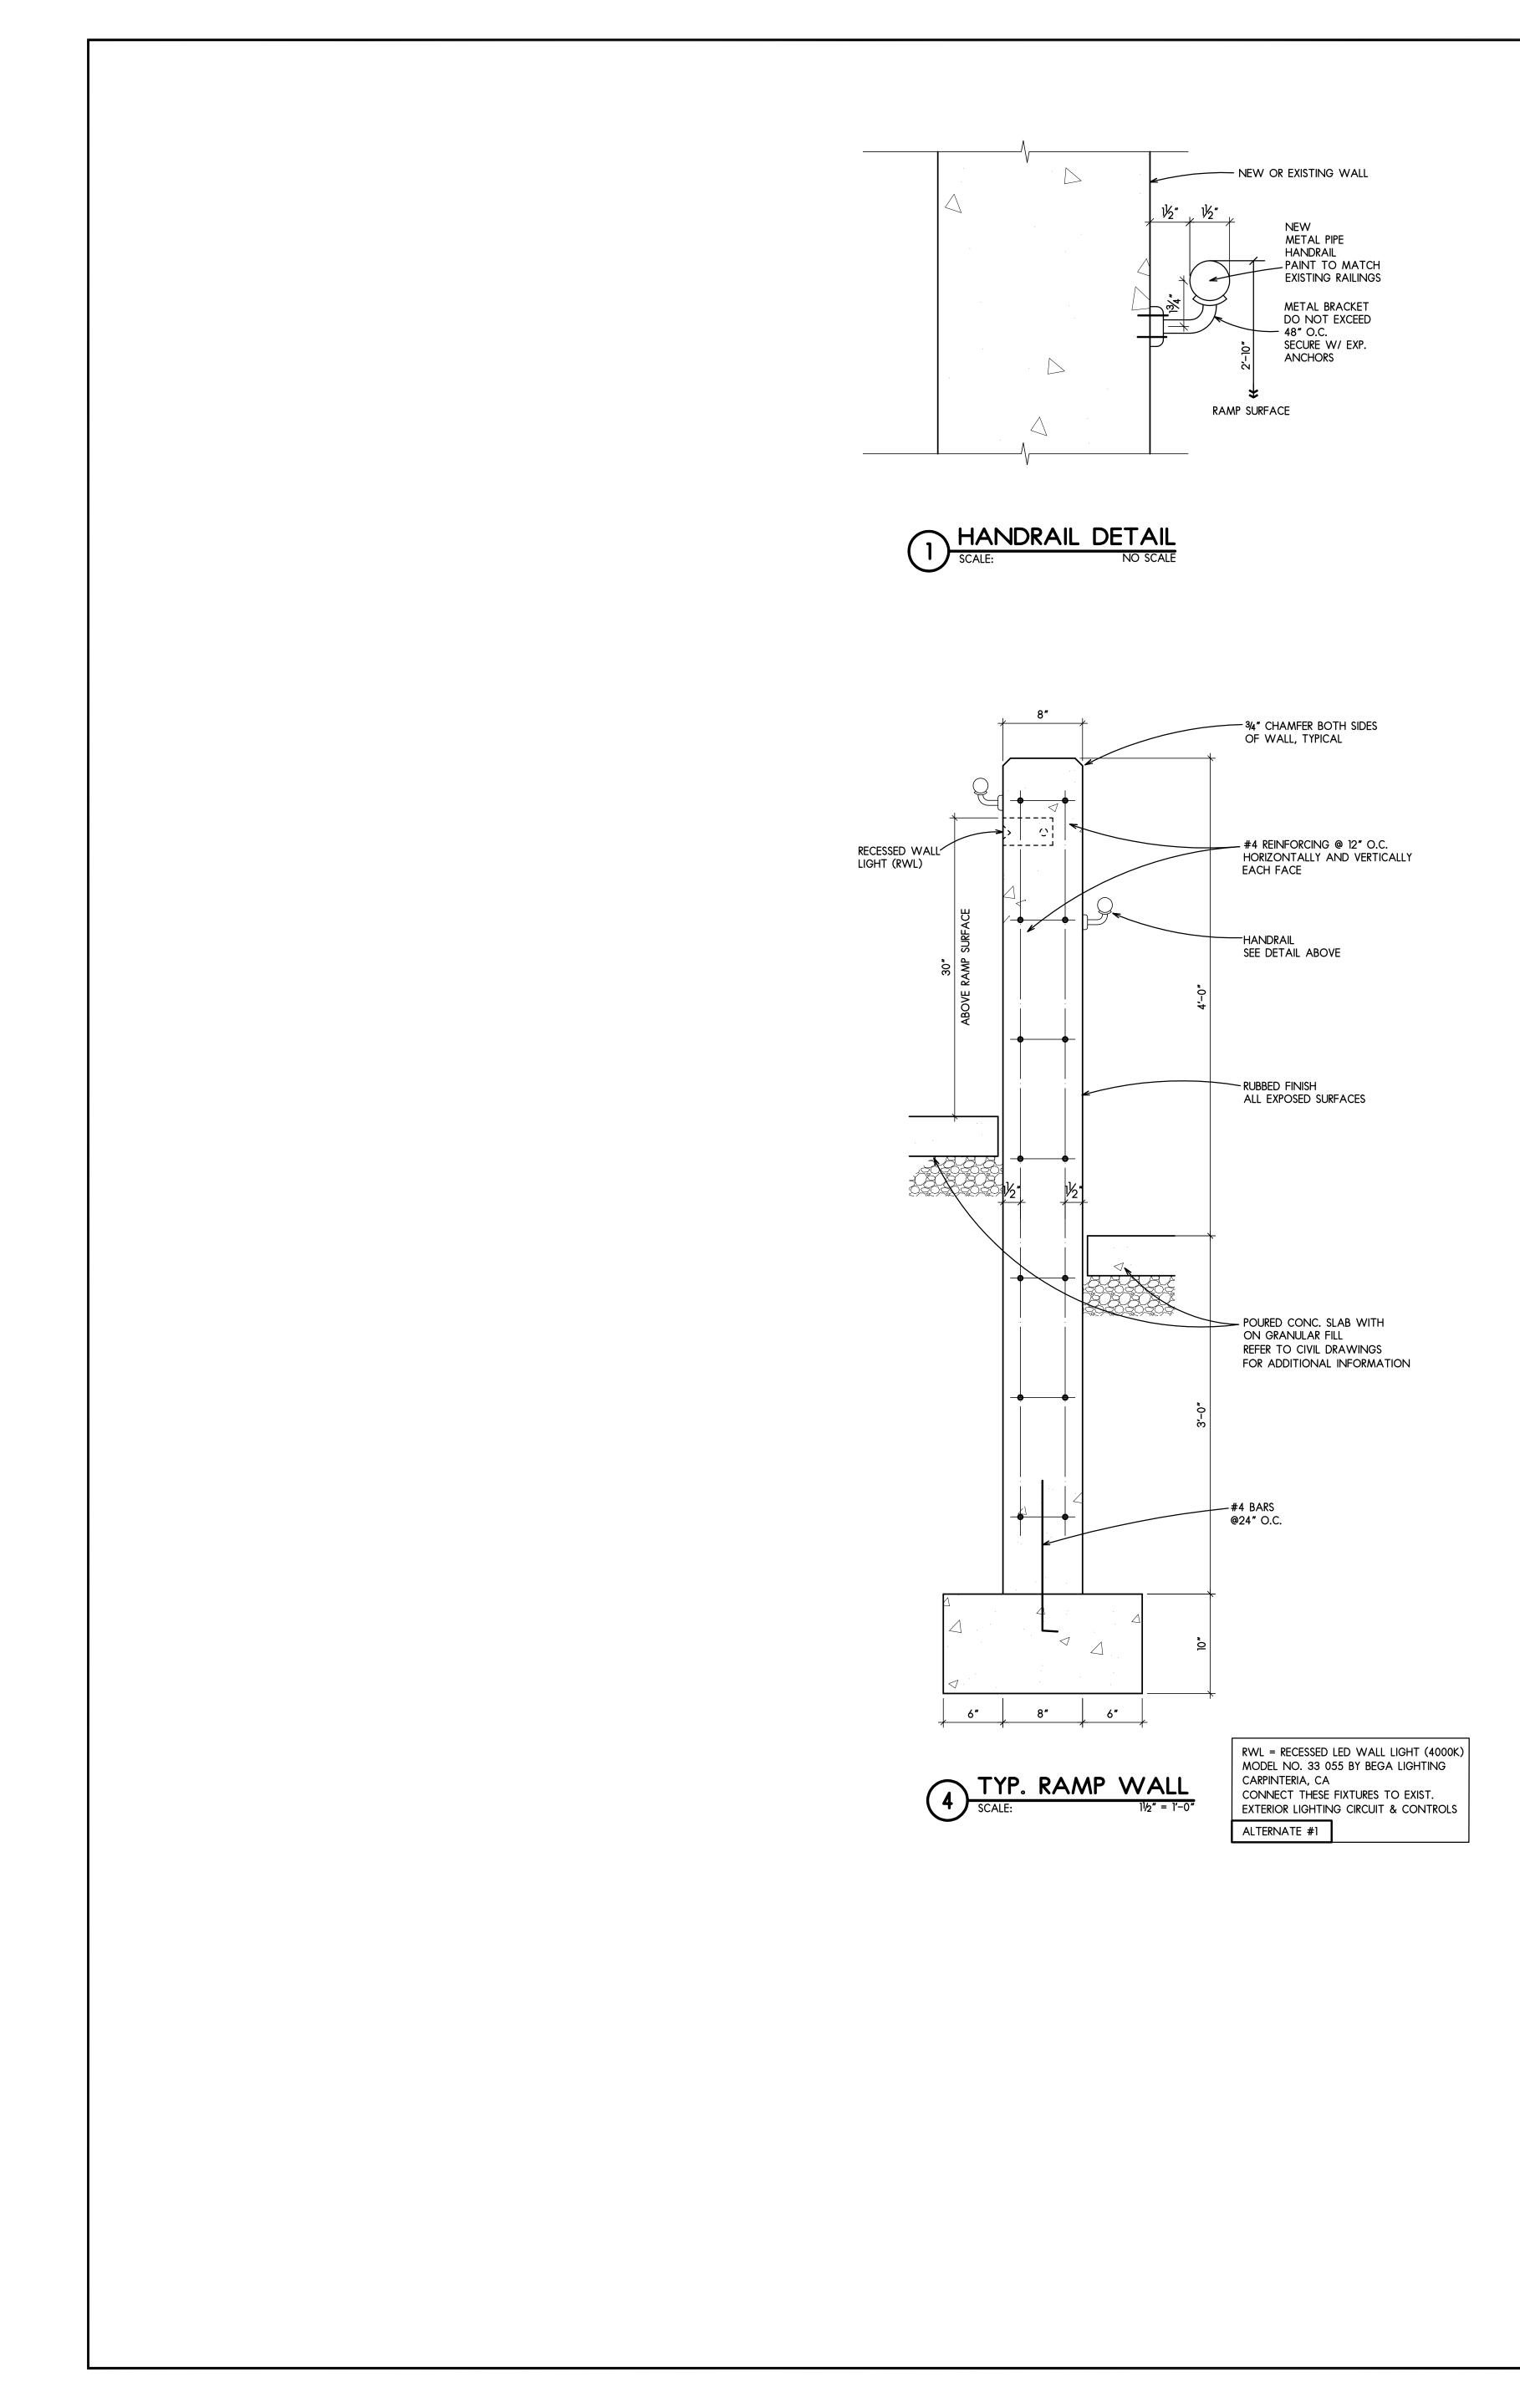

AVATED OR FILLED TO WITHIN 0.10 FEET OF DESIGN SUBGRADE. 8. THE EARTHWORK CONTRACTOR IS RESPONSIBLE FOR MAINTAINING POSITIVE DRAINAGE
- AT THE CONCLUSION OF EACH WORKING DAY. 9. ROOF AND CANOPY DRAIN SHALL INCORPORATE BOOT PER DETAIL. 6" PVC PIPE SHALL EXTEND TO A MAIN AS SHOWN ON THE PLAN. POSITIVE DRAINAGE SHALL BE MAINTAINED TOWARD MAIN AT 1.0% MINIMUM SLOPE. 6" PVC CONNECTION TO BE MADE WITH INSERT-A-TEE OR ENGINEER APPROVED EQUIVALENT BETWEEN DISSIMILAR

MATERIALS.



| BENCHMARKS      | - / 0 - 0        |
|-----------------|------------------|
|                 | 716.52           |
| DESCRIPTION     | ELEVATION (USGS) |
| BENCHMARK 1     |                  |
| CHISELED SQUARE |                  |
|                 |                  |



## **GRADING AND** DRAINAGE PLAN