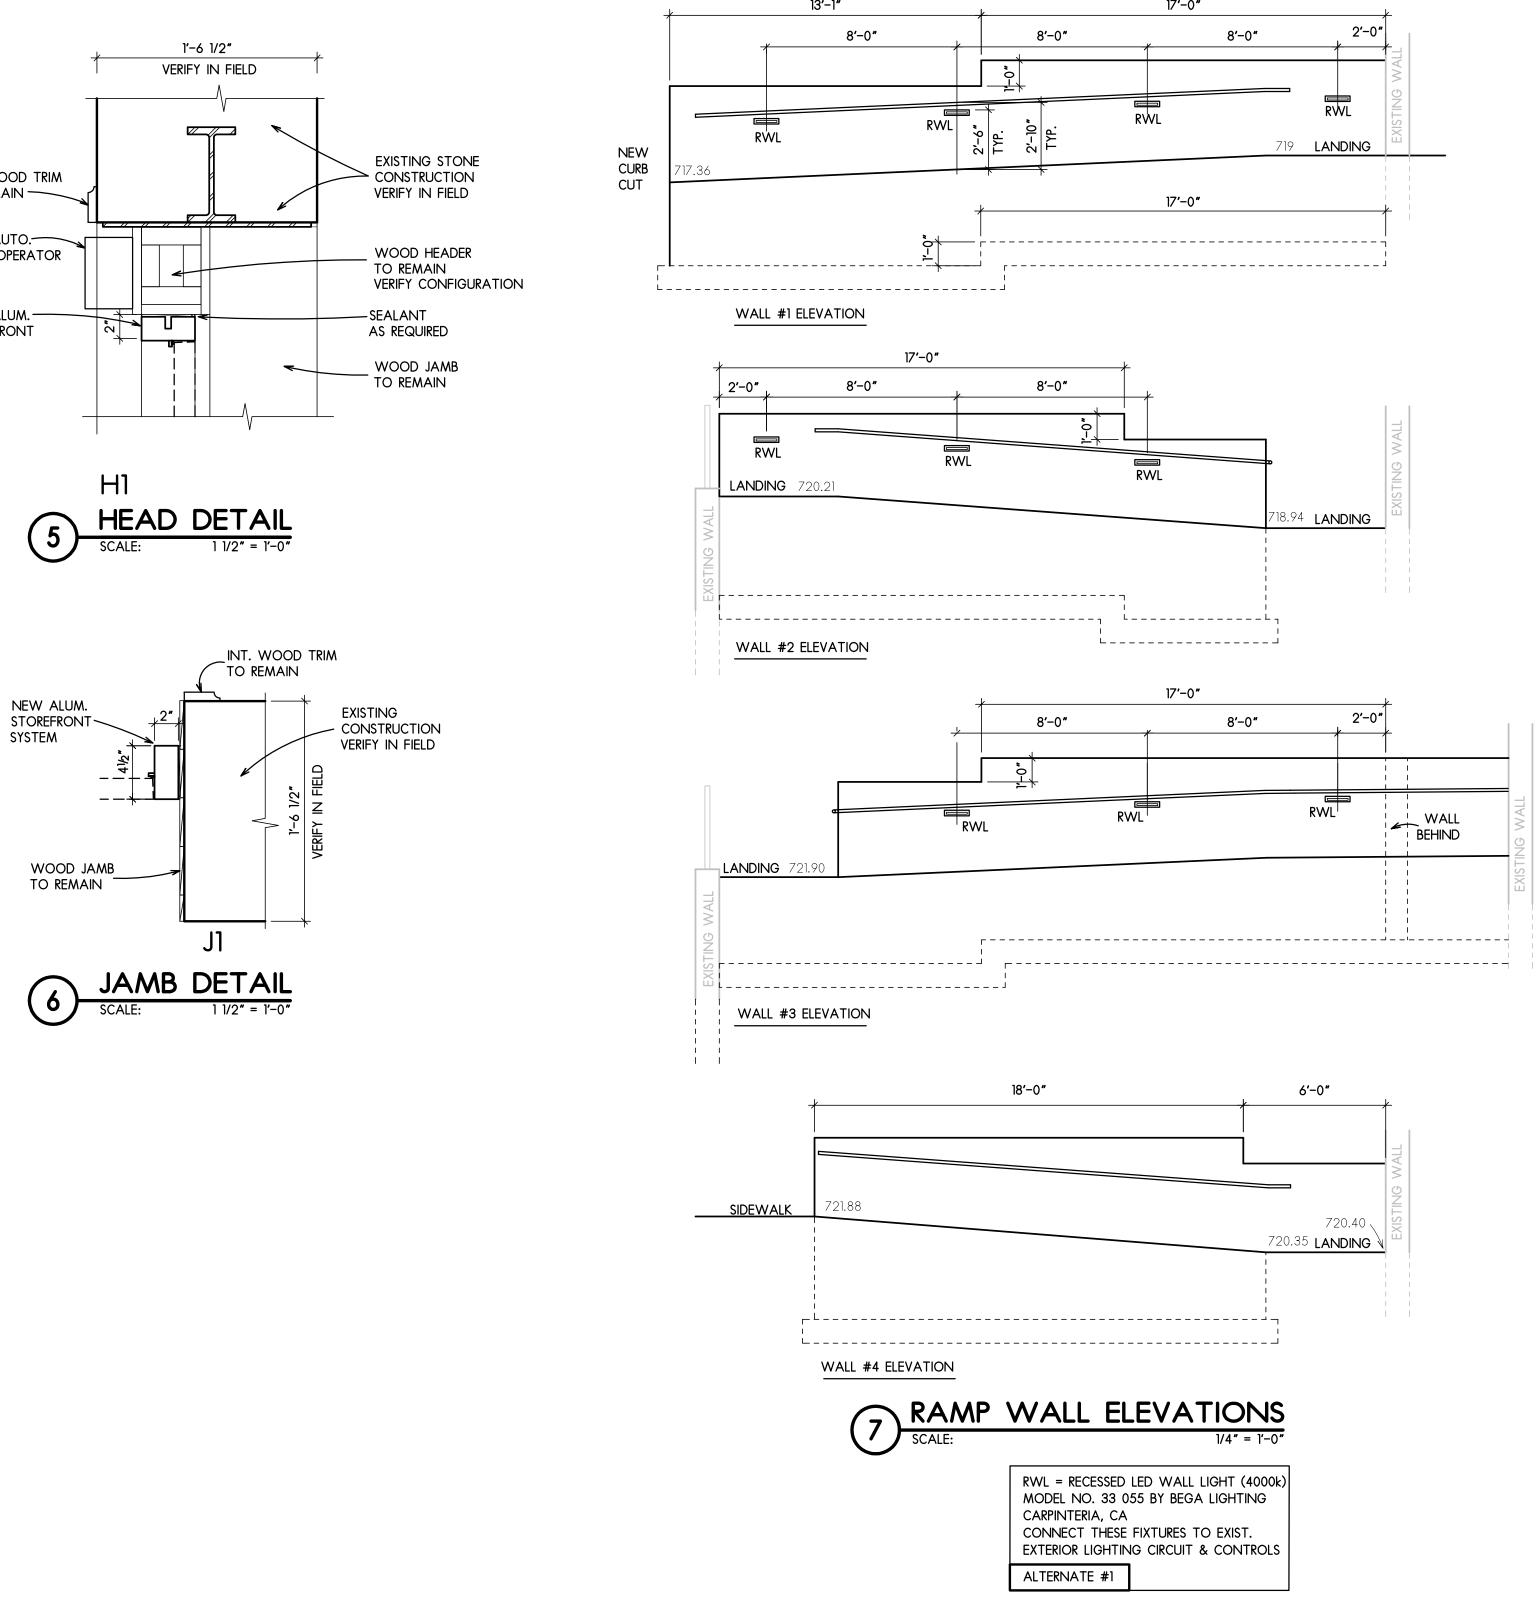

R FILLED TO WITHIN 0.10 FEET OF DESIGN SUBGRADE. 8. THE EARTHWORK CONTRACTOR IS RESPONSIBLE FOR MAINTAINING POSITIVE DRAINAGE
- AT THE CONCLUSION OF EACH WORKING DAY. 9. ROOF AND CANOPY DRAIN SHALL INCORPORATE BOOT PER DETAIL. 6" PVC PIPE SHALL EXTEND TO A MAIN AS SHOWN ON THE PLAN. POSITIVE DRAINAGE SHALL BE MAINTAINED TOWARD MAIN AT 1.0% MINIMUM SLOPE. 6" PVC CONNECTION TO BE MADE WITH INSERT-A-TEE OR ENGINEER APPROVED EQUIVALENT BETWEEN DISSIMILAR

MATERIALS.



| BENCHMARKS      | - / 0 - 0        |
|-----------------|------------------|
|                 | 716.52           |
| DESCRIPTION     | ELEVATION (USGS) |
| BENCHMARK 1     |                  |
| CHISELED SQUARE |                  |
|                 |                  |



## **GRADING AND** DRAINAGE PLAN