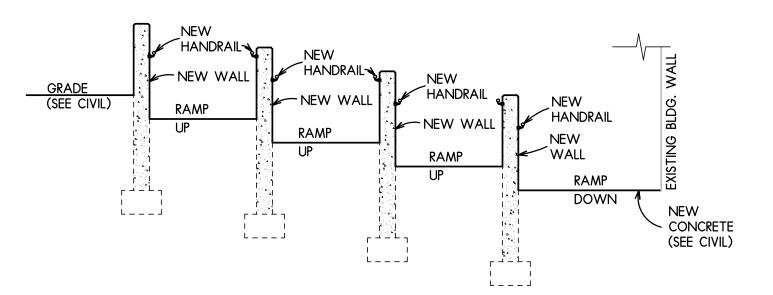

FILLED TO WITHIN 0.10 FEET OF DESIGN SUBGRADE. 8. THE EARTHWORK CONTRACTOR IS RESPONSIBLE FOR MAINTAINING POSITIVE DRAINAGE
- AT THE CONCLUSION OF EACH WORKING DAY. 9. ROOF AND CANOPY DRAIN SHALL INCORPORATE BOOT PER DETAIL. 6" PVC PIPE SHALL EXTEND TO A MAIN AS SHOWN ON THE PLAN. POSITIVE DRAINAGE SHALL BE MAINTAINED TOWARD MAIN AT 1.0% MINIMUM SLOPE. 6" PVC CONNECTION TO BE MADE WITH INSERT-A-TEE OR ENGINEER APPROVED EQUIVALENT BETWEEN DISSIMILAR

MATERIALS.



| BENCHMARKS      | - / 0 - 0        |
|-----------------|------------------|
|                 | 716.52           |
| DESCRIPTION     | ELEVATION (USGS) |
| BENCHMARK 1     |                  |
| CHISELED SQUARE |                  |
|                 |                  |



## **GRADING AND** DRAINAGE PLAN