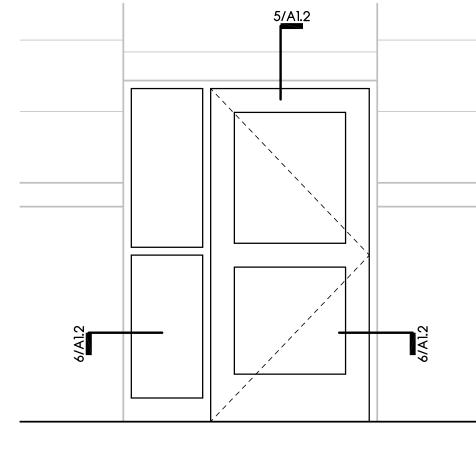

ATED OR FILLED TO WITHIN 0.10 FEET OF DESIGN SUBGRADE. 8. THE EARTHWORK CONTRACTOR IS RESPONSIBLE FOR MAINTAINING POSITIVE DRAINAGE
- AT THE CONCLUSION OF EACH WORKING DAY. 9. ROOF AND CANOPY DRAIN SHALL INCORPORATE BOOT PER DETAIL. 6" PVC PIPE SHALL EXTEND TO A MAIN AS SHOWN ON THE PLAN. POSITIVE DRAINAGE SHALL BE MAINTAINED TOWARD MAIN AT 1.0% MINIMUM SLOPE. 6" PVC CONNECTION TO BE MADE WITH INSERT-A-TEE OR ENGINEER APPROVED EQUIVALENT BETWEEN DISSIMILAR

MATERIALS.



| BENCHMARKS      | - / 0 - 0        |
|-----------------|------------------|
|                 | 716.52           |
| DESCRIPTION     | ELEVATION (USGS) |
| BENCHMARK 1     |                  |
| CHISELED SQUARE |                  |
|                 |                  |



## **GRADING AND** DRAINAGE PLAN