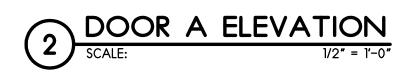

ED OR FILLED TO WITHIN 0.10 FEET OF DESIGN SUBGRADE. 8. THE EARTHWORK CONTRACTOR IS RESPONSIBLE FOR MAINTAINING POSITIVE DRAINAGE
- AT THE CONCLUSION OF EACH WORKING DAY. 9. ROOF AND CANOPY DRAIN SHALL INCORPORATE BOOT PER DETAIL. 6" PVC PIPE SHALL EXTEND TO A MAIN AS SHOWN ON THE PLAN. POSITIVE DRAINAGE SHALL BE MAINTAINED TOWARD MAIN AT 1.0% MINIMUM SLOPE. 6" PVC CONNECTION TO BE MADE WITH INSERT-A-TEE OR ENGINEER APPROVED EQUIVALENT BETWEEN DISSIMILAR

MATERIALS.



| BENCHMARKS      | - / 0 - 0        |
|-----------------|------------------|
|                 | 716.52           |
| DESCRIPTION     | ELEVATION (USGS) |
| BENCHMARK 1     |                  |
| CHISELED SQUARE |                  |
|                 |                  |



## **GRADING AND** DRAINAGE PLAN