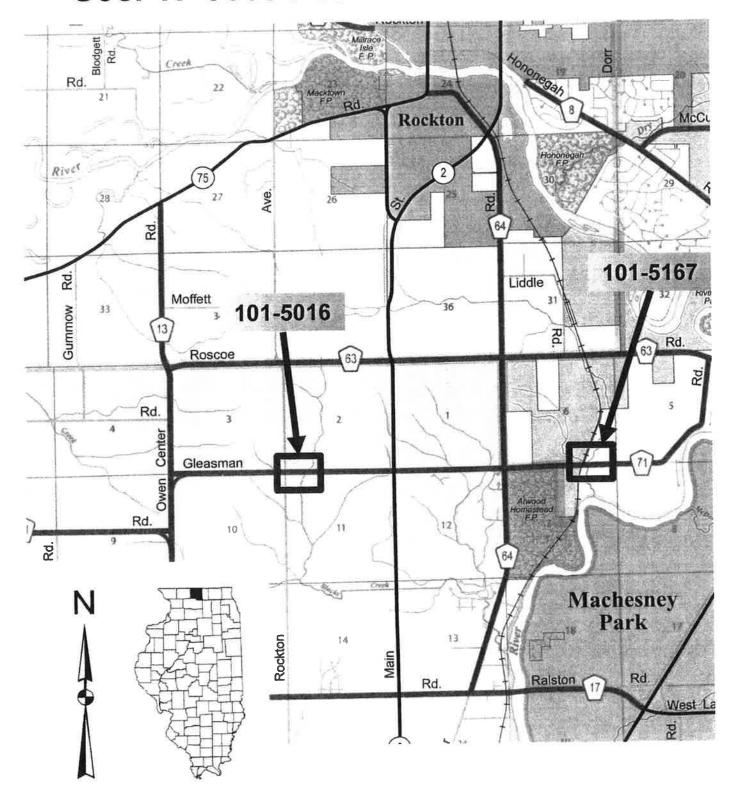

(Section 21-00700-00-RS) Cost: \$1,061,151.55 C.B. District: 1 & 5 5. (22-013) Resolution Authorizing the Award of Bid for Latham Road & Bell School Road Pipe Culvert Replacements (Section 22-00705-00-DR) (Bid Opening April 18, 2022 at 10:16 A.M. – To Be Distributed) Cost: \$188,626.54 C.B. District: 1, 5, 8 & 11 6. (22-014) Resolution Authorizing a Local Public Agency Agreement for Federal Participation for Two Box Culvert Replacements on Gleasman Road and for Appropriating the Local Share of Funds (Section 17-00654-00-BR) County Cost: \$336,000 C.B. District: 1 & 3 Federal Cost: \$742.000 7. (22-015) Resolution Authorizing an Engineering Services Agreement with Willett Hofmann & Associates, Inc. to Provide Construction Engineering Services for the Replacement of Two Box Culverts on Gleasman Road (Section 17-00654-00-BR) Cost: \$148,495 C.B. District: 1 & 3 8. (22-016) Resolution Authorizing an Agreement between the County of Winnebago and the City of Rockford for Pavement Repairs on Bell School Road (Section 22-00000-01-GM) Cost: \$16,870 (To be reimbursed by the CoR) C.B. District: 11 9. (22-017) Resolution Authorizing an Agreement between the County of Winnebago and the Village of Pecatonica for Improvements to Pecatonica Road and the Jurisdictional Transfer of a Section of Pecatonica Road (CH-18) Cost: \$00.00 (N/A At this time) C.B. District: 1 F. Public Safety and Judiciary Committee......Burt Gerl, Committee Chairman 1. Committee Report 10. Unfinished Business ......Chairman Joseph Chiarelli **Appointments** A. Four Rivers Sanitation Authority, Compensation: \$6,000 per year 1. Ginger Haas (New Appointment), Rockford, Illinois, May 1, 2022 to April 30, 2025 11. New Business.......Chairman Joseph Chiarelli (Per County Board rules, passage will require a suspension of Board rules). A. Correspondence (see packet)