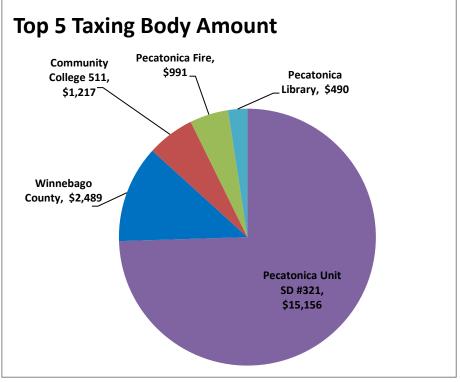

| 0.0836 |
|             | Estimated Tax Bill:             | \$<br>22,063.34 |        |

|      | 5 Largest Taxing Bodies |                         |     |          |
|------|-------------------------|-------------------------|-----|----------|
| Rank | Government Entity       | Entity % of Tax<br>Bill | Tax | ( Amount |
| 1    | Pecatonica Unit SD #321 | 68.70%                  | \$  | 15,156   |
| 2    | Winnebago County        | 11.28%                  | \$  | 2,489    |
| 3    | Community College 511   | 5.52%                   | \$  | 1,217    |
| 4    | Pecatonica Fire         | 4.49%                   | \$  | 991      |
| 5    | Pecatonica Library      | 2.22%                   | \$  | 490      |
|      |                         | 92.21%                  | \$  | 20.344   |



| <b>Assessment:</b> | Open-Space |  |
|--------------------|------------|--|
|--------------------|------------|--|

|                      |                          | TAX RA | ATE     | Top 5 | C      | urren | t         |            | E  | stimated  |
|----------------------|--------------------------|--------|---------|-------|--------|-------|-----------|------------|----|-----------|
| <b>Participation</b> | TAXING BODY              | Rate   | Pension | Rank  | Rate   |       | Tax       | % Tax Bill | Та | x Amount  |
| 1                    | Pecatonica Unit SD #321  | 5.5057 | 0.2397  | 1     | 5.7454 | \$    | 15,156.48 | 68.70%     | \$ | 15,156.48 |
| 1                    | Winnebago County         | 0.7259 | 0.2177  | 2     | 0.9436 | \$    | 2,489.24  | 11.28%     | \$ | 2,