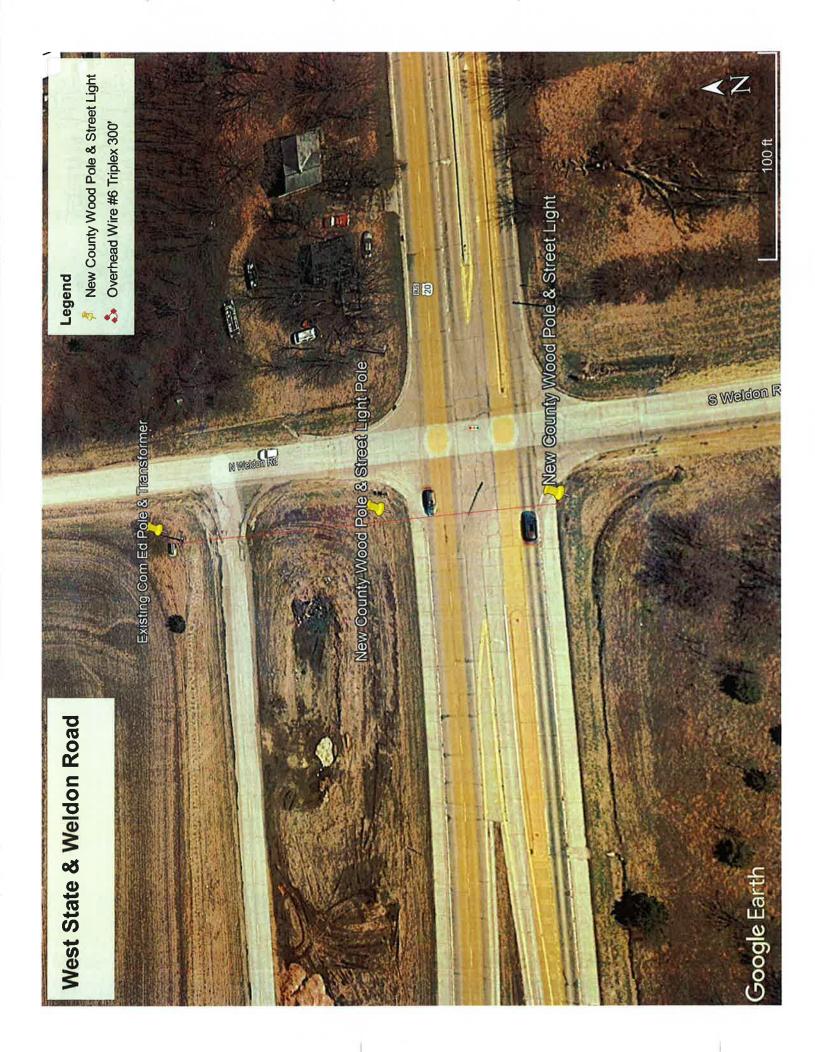

Corporation Tax-exempt Corporation providing or billing                                   |                    | Government Nonresident Alien Estate or Trust Pharmacy (Non Corp.)                         |
| _                         | medical and/or health care services                                                                                                    |                    | Pharmacy/Funeral home /Cemetery                                                           |
| _                         | Corporation NOT providing or billing medical and/or health care services Other                                                         |                    | Limited Liability Company (select applicable tax classification)  □ D= Disregarded entity |

□ C= Corporation□ P= Partnership





#### **Resolution Executive Summary**

Prepared By: Winnebago County Highway Department

Committee: Public Works Committee

Committee Date: April 19, 2022

**Resolution Title:** 

(22-011) Resolution Authorizing the Award of Bid for the 2022 Pavement Patching Program (Section 22-

00000-01-GM)

**County Code: PWC Resolution #22-011** 

Board Meeting Date: Thursday, April 28, 2022

#### **Budget Information:**

| Was item budgeted?      | Yes     | Approp    | oriation Amount: \$205,428       |
|-------------------------|---------|-----------|----------------------------------|
| If not, explain funding | source: |           |                                  |
| ORG/OBJ/Project Code    | : 4     | 463-46330 | <b>Budget Impact: \$ 188,558</b> |

#### **Background Information:**

This is