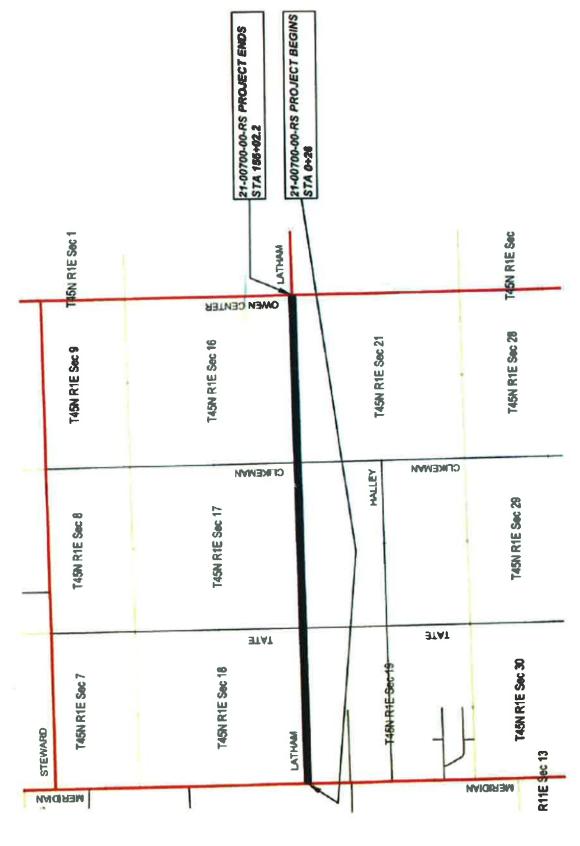

|                | TOTALBID            |                                           | \$1,061,151.55 | 2                     | \$1,223,505.02 |                        | \$1,312,651.73 |

# LATHAM ROAD RESURFACING





## **Resolution Executive Summary**

Prepared By: Winnebago County Highway Department

Committee: Public Works Committee

Committee Date: April 19, 2022

**Resolution Title:** 

(22-013) Resolution Authorizing the Award of Bid for Latham Road & Bell School Road Pipe Culvert

Replacements (Section 22-00705-00-DR)

(Bid Opening April 18, 2022 at 10:16 A.M. – To Be Distributed)

**County Code: PWC Resolution #22-013** 

Board Meeting Date: Thursday, April 28, 2022

### **Budget Information:**

| Was item budgeted?          | yes /     | Appropriation Amount: \$188,626.54 |
|-----------------------------|-----------|------------------------------------|
| If not, explain funding sou | rce:      |                                    |
| ORG/OBJ/Project Code:       | 462-43842 | <b>Budget Imp