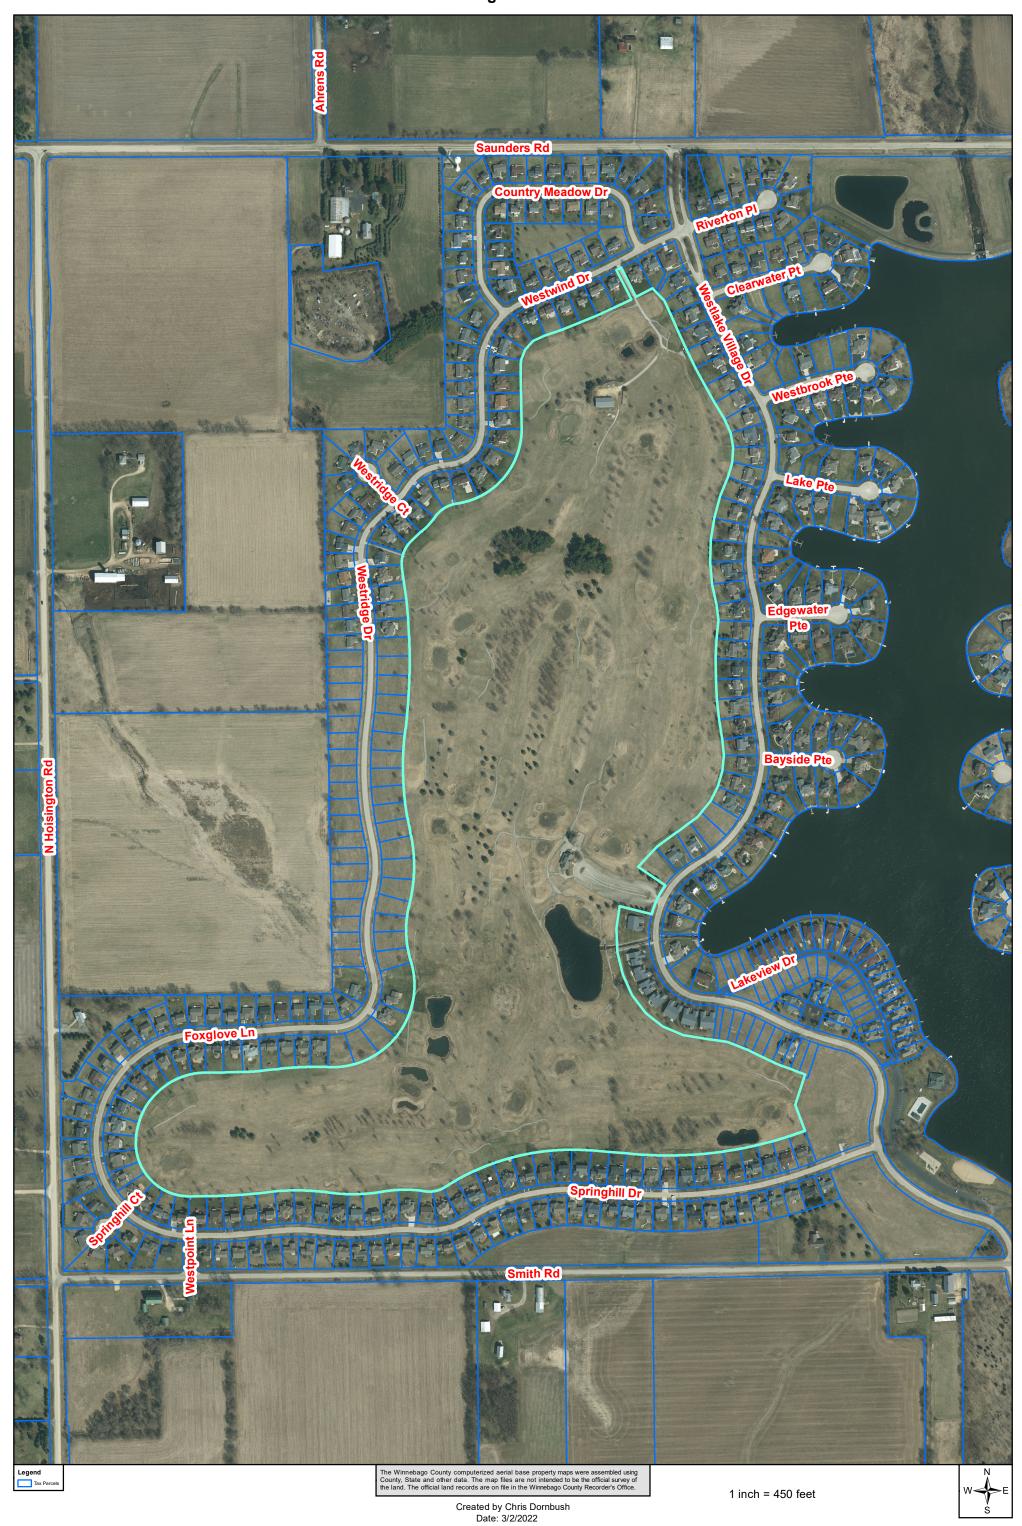

NORTHWEST REGISTERED AGENT SER

Address 2501 CHATHAM RD SUITE N SPRINGFIELD , IL 62704

**Change Date** 

Wednesday, 12 January 2022

### **Annual Report**

For Year

Filing Date 00/00/0000

### Managers

Name Address LEATHERS, SCOTT 2501 CHATHAM RD SUITE N SPRINGFIELD, IL 62704

Name Address LEATHERS, STEVEN 5572 WHITE FOX DRIVE ROCKFORD, IL 61102

### **Series Name**

NOT AUTHORIZED TO ESTABLISH SERIES

### Return to Search

File Annual Report

**Adopting Assumed Name** 

# Articles of Amendment Effecting A Name Change Change of Registered Agent and/or Registered Office

(One Certificate per Transaction)

This information was printed from www.ilsos.gov, the official website of the Illinois Secretary of State's Office.

Wed Mar 23 2022

PIN: 09-25-376-013 Westlake Village: Golf Course





# Winnebago County Treasurer

Wincoil Home Page
Treasurer Home Page
Supervisor of Assessments
Search Again

# Parcel Tax Details for Parcel Number 09-25-376-013

### View Property via WinGIS

Please choose the tax year you would like to view details for:

2020

Tax Payment Information 2020 taxes payable in 2021

### **Owner Address**

SWAN HILLS GOLF LLC 8080 TIMMERMAN DRIVE EAST DUBUQUE, IL 61025

### ----- First Installment-----

Due Date: 6/4/2021
Amount: 22797.63
Penalty: 531.55
Cost: 0.00
Total Due: 23329.18

Paid: 23329.18 Date: 6/7/2021

By: Illinois Bank & Trust Lockbox

### **Taxbill Address**

SWAN HILLS GOLF LLC 8080 TIMMERMAN DRIVE EAST DUBUQUE,IL 61025

### ----- Second Installment-----

Due Date: 9/3/2021
Amount: 22797.63
Penalty: 0.00
Cost: 0.00
Total Due: 22797.63

Paid