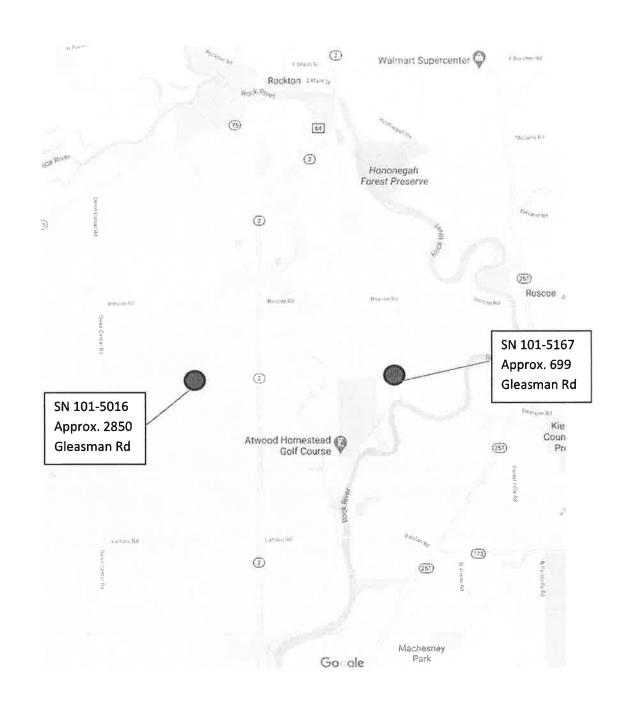

(Section 21-00700-00-RS) Cost: \$1,061,151.55 C.B. District: 1 & 5 5. (22-013) Resolution Authorizing the Award of Bid for Latham Road & Bell School Road Pipe Culvert Replacements (Section 22-00705-00-DR) (Bid Opening April 18, 2022 at 10:16 A.M. – To Be Distributed) Cost: \$188,626.54 C.B. District: 1, 5, 8 & 11 6. (22-014) Resolution Authorizing a Local Public Agency Agreement for Federal Participation for Two Box Culvert Replacements on Gleasman Road and for Appropriating the Local Share of Funds (Section 17-00654-00-BR) County Cost: \$336,000 C.B. District: 1 & 3 Federal Cost: \$742.000 7. (22-015) Resolution Authorizing an Engineering Services Agreement with Willett Hofmann & Associates, Inc. to Provide Construction Engineering Services for the Replacement of Two Box Culverts on Gleasman Road (Section 17-00654-00-BR) Cost: \$148,495 C.B. District: 1 & 3 8. (22-016) Resolution Authorizing an Agreement between the County of Winnebago and the City of Rockford for Pavement Repairs on Bell School Road (Section 22-00000-01-GM) Cost: \$16,870 (To be reimbursed by the CoR) C.B. District: 11 9. (22-017) Resolution Authorizing an Agreement between the County of Winnebago and the Village of Pecatonica for Improvements to Pecatonica Road and the Jurisdictional Transfer of a Section of Pecatonica Road (CH-18) Cost: \$00.00 (N/A At this time) C.B. District: 1 F. Public Safety and Judiciary Committee......Burt Gerl, Committee Chairman 1. Committee Report 10. Unfinished Business ......Chairman Joseph Chiarelli **Appointments** A. Four Rivers Sanitation Authority, Compensation: \$6,000 per year 1. Ginger Haas (New Appointment), Rockford, Illinois, May 1, 2022 to April 30, 2025 11. New Business.......Chairman Joseph Chiarelli (Per County Board rules, passage will require a suspension of Board rules). A. Correspondence (see packet)