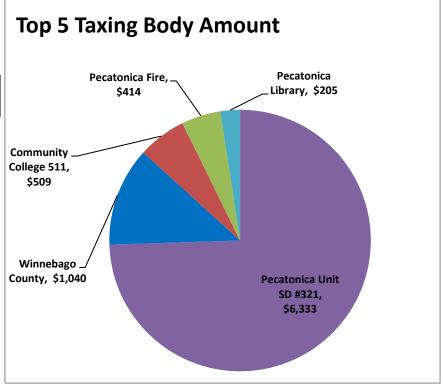

Estimated Tax Bill:             | \$<br>9,219.20 |        |

|      | 5 Largest Taxing Bodies |                         |            |       |
|------|-------------------------|-------------------------|------------|-------|
| Rank | Government Entity       | Entity % of Tax<br>Bill | Tax Amount |       |
| 1    | Pecatonica Unit SD #321 | 68.70%                  | \$         | 6,333 |
| 2    | Winnebago County        | 11.28%                  | \$         | 1,040 |
| 3    | Community College 511   | 5.52%                   | \$         | 509   |
| 4    | Pecatonica Fire         | 4.49%                   | \$         | 414   |
| 5    | Pecatonica Library      | 2.22%                   | \$         | 205   |
|      |                         | 92.21%                  | \$         | 8,501 |



[ 3 / 6 ] Printed: 4/11/2022 11:59 AM

| Assessment    | : Farmland               |        | _       |       | _      |             |            |    |          |
|---------------|--------------------------|--------|---------|-------|--------|-------------|------------|----|----------|
|               |                          | TAX RA | TE      | Top 5 | Curi   | rent        |            | E  | stimated |
| Participation | TAXING BODY              | Rate   | Pension | Rank  | Rate   | Tax         | % Tax Bill | Та | x Amount |
| 1             | Pecatonica Unit SD #321  | 5.5057 | 0.2397  | 1     | 5.7454 | \$ 6,333.15 | 68.70%     | \$ | 6,333.15 |
| 1             | Winnebago County         | 0.7259 | 0.2177  | 2     | 0.9436 | \$ 1,040.13 | 11.28%     | \$ | 1,040.13 |
| 1