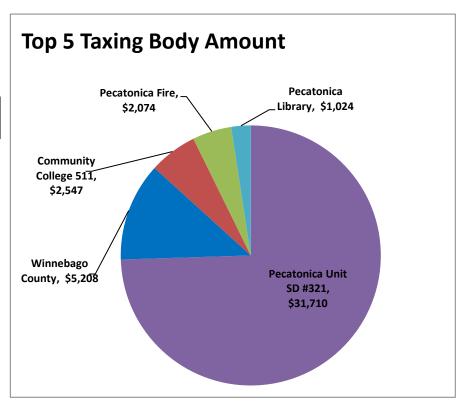

argest Taxing Bodies |                         |            |        |
|--------------|-------------------------|-------------------------|------------|--------|
| Rank         | Government Entity       | Entity % of Tax<br>Bill | Tax Amount |        |
| 1            | Pecatonica Unit SD #321 | 68.70%                  | \$         | 31,710 |
| 2            | Winnebago County        | 11.28%                  | \$         | 5,208  |
| 3            | Community College 511   | 5.52%                   | \$         | 2,547  |
| 4            | Pecatonica Fire         | 4.49%                   | \$         | 2,074  |
| 5            | Pecatonica Library      | 2.22%                   | \$         | 1,024  |
| <del>-</del> |                         | 92.21%                  | \$         | 42.563 |



[ 1 / 6 ] Printed: 4/11/2022 11:59 AM

| Assessment: Non-Farm / Non Open Spa | ace |
|-------------------------------------|-----|
|-------------------------------------|-----|

|               |                          | TAX RA | TE      | Top 5 | Cı       | ırrent       |            |    | Estimated  |
|---------------|--------------------------|--------|---------|-------|----------|--------------|------------|----|------------|
| Participation | TAXING BODY              | Rate   | Pension | Rank  | Rate Tax |              | % Tax Bill | 1  | Tax Amount |
| 1             | Pecatonica Unit SD #321  | 5.5057 | 0.2397  | 1     | 5.7454   | \$ 31,709.90 | 68.70%     | \$ | 31,709.90  |
| 1             | Winnebago County         | 0.7259 | 0.2177  | 2     | 0.9436   | \$ 5,207.90  | 11.28%