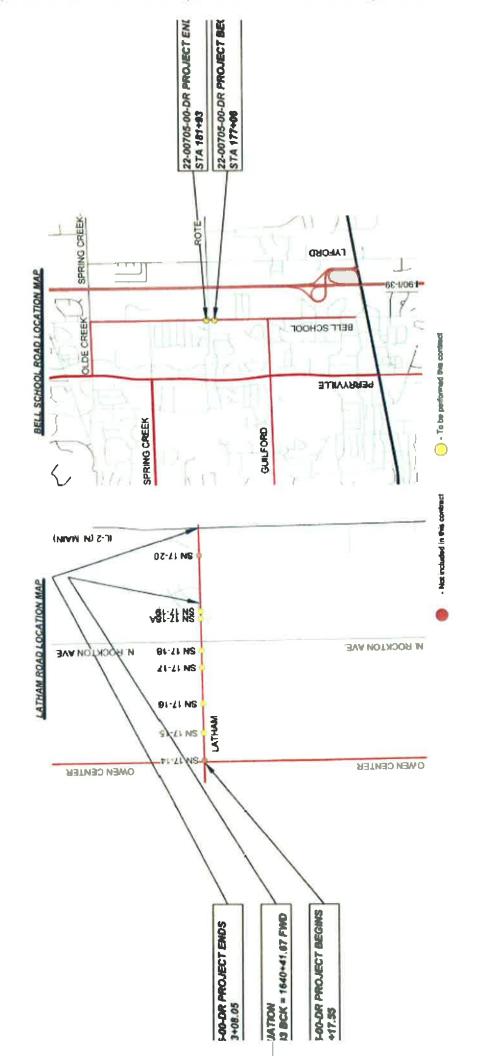

(Section 21-00700-00-RS) Cost: \$1,061,151.55 C.B. District: 1 & 5 5. (22-013) Resolution Authorizing the Award of Bid for Latham Road & Bell School Road Pipe Culvert Replacements (Section 22-00705-00-DR) (Bid Opening April 18, 2022 at 10:16 A.M. – To Be Distributed) Cost: \$188,626.54 C.B. District: 1, 5, 8 & 11 6. (22-014) Resolution Authorizing a Local Public Agency Agreement for Federal Participation for Two Box Culvert Replacements on Gleasman Road and for Appropriating the Local Share of Funds (Section 17-00654-00-BR) County Cost: \$336,000 C.B. District: 1 & 3 Federal Cost: \$742.000 7. (22-015) Resolution Authorizing an Engineering Services Agreement with Willett Hofmann & Associates, Inc. to Provide Construction Engineering Services for the Replacement of Two Box Culverts on Gleasman Road (Section 17-00654-00-BR) Cost: \$148,495 C.B. District: 1 & 3 8. (22-016) Resolution Authorizing an Agreement between the County of Winnebago and the City of Rockford for Pavement Repairs on Bell School Road (Section 22-00000-01-GM) Cost: \$16,870 (To be reimbursed by the CoR) C.B. District: 11 9. (22-017) Resolution Authorizing an Agreement between the County of Winnebago and the Village of Pecatonica for Improvements to Pecatonica Road and the Jurisdictional Transfer of a Section of Pecatonica Road (CH-18) Cost: \$00.00 (N/A At this time) C.B. District: 1 F. Public Safety and Judiciary Committee......Burt Gerl, Committee Chairman 1. Committee Report 10. Unfinished Business ......Chairman Joseph Chiarelli **Appointments** A. Four Rivers Sanitation Authority, Compensation: \$6,000 per year 1. Ginger Haas (New Appointment), Rockford, Illinois, May 1, 2022 to April 30, 2025 11. New Business.......Chairman Joseph Chiarelli (Per County Board rules, passage will require a suspension of Board rules). A. Correspondence (see packet)