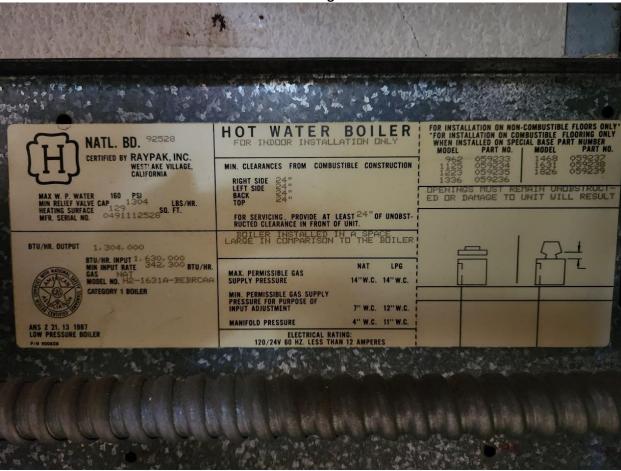

### Discussion - Replace Domestic Hot Water Source at Juvenile Detention Center

• Discussion followed.