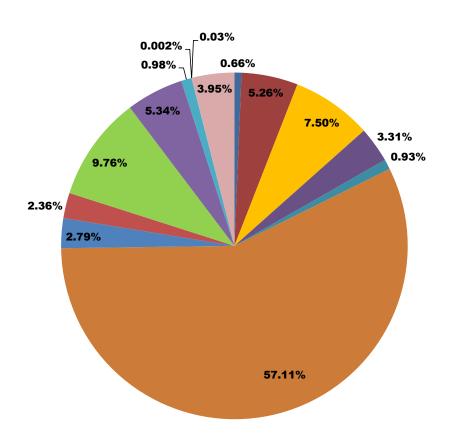

## 2024 Winnebago County - Tax Extension Total \$549,903,351.83

- COUNTY: \$41,264,774.38 7.50%
- FOREST PRESERVE: \$5,120,470.54 0.93%
- LIBRARY DISTRICTS (7): \$15,356,012.07 2.79%
- MUNICIPALITIES CITIES & VILLAGES (11): \$53,694,686.20 9.76%
- SANITARY DISTRICTS (3): \$5,364,040.26 0.98%
- SPECIAL DISTRICTS DRAINAGE & SSA (3): \$5,230.22 + ADD'L (9) IMPORT SSA \$178,611.74 0.03%

- COMMUNITY COLLEGE (2): \$28,939,010.05 5.26%
- FIRE DISTRICTS (14): \$18,209,195.75 3.31%
- SCHOOL DISTRICTS (14): \$314,065,713.49 57.11%
- TOWNSHIPS & ROADS (14) & MULTI TOWNSHIPS (3): \$12,967,627.94 2.36%
- PARK DISTRICTS (4): \$29,354,881.81 5.34%
- STREET LIGHT DISTRICT (1): \$13,556.12 0.002%
- TIF DISTRICTS (49): \$21,726,263.44 3.95%