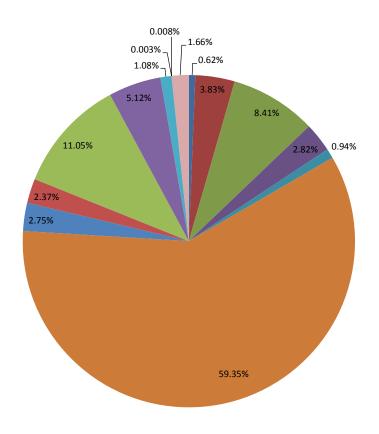

## 2016 Winnebago County - Tax Extension Total \$464,378,671.68

- AIRPORT: \$2,894,611.28 0.62%
- COUNTY: \$39,066,343.32 8.41%
- FOREST PRESERVE: \$4,355,540.02 0.94%
- LIBRARY DISTRICTS (7): \$12,752,621.27 2.75%
- MUNICIPALITIES CITIES & VILLAGES (11): \$51,300,592.43 11.05%
- SANITARY DISTRICTS (3): \$5,018,422.55 1.08%
- SPECIAL DISTRICTS DRAINAGE & SSA (10): \$35,175.68 0.008%

- COMMUNITY COLLEGE (2): \$17,780,430.00 3.83%
- FIRE DISTRICTS (14): \$13,105,437.20 2.82%
- SCHOOL DISTRICTS (14): \$275,601,099.08 59.35%
- TOWNSHIPS & ROAD (14) & MULTI TOWNSHIPS (3): \$10,997,583.70 2.37%
- PARK DISTRICTS (4): \$23,760,500.54 5.12%
- STREET LIGHT DISTRICT (1): \$12,341.87 0.003%
- TIF DISTRICTS (48): \$7,697,972.74 1.66%