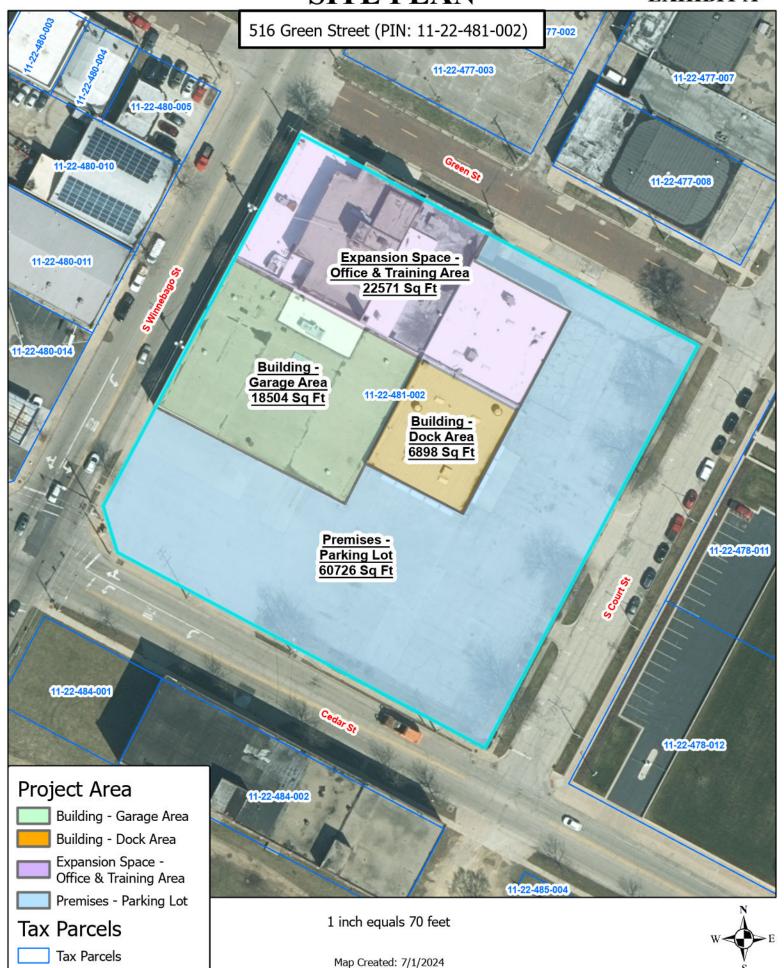

#### **AGENDA:**

- A. Call to Order
- B. Roll Call
- C. Approval of Minutes June 20, 2024
- D. Public Comment This is the time we invite the public to address the Operations and Administrative Committee with issues and concerns. We ask you to limit your comments to three minutes. Personal attacks or inappropriate language of any sort will not be tolerated. We will allow a maximum of five speakers on a first come basis with sign up at the meeting. Speakers may not address zoning matters which are pending before the ZBA, the Zoning Committee or the County Board. Personnel matters or pending or threatened litigation may not be addressed in open session. An individual may speak a maximum of three times per calendar year on the same topic. This prohibition shall include the repetition of the same topic in a statement on what is purported to be a different topic. After acknowledgement by the chair, please stand and state your name. Thank you.
- E. Resolution to Appoint Precinct Election Judges
- F. Resolution Authorizing the Execution of an Industrial Building Lease by and between the County of Winnebago, Illinois and JMD Real Estate Holdings, LLC for the property located at 516 Green Street, Rockford, Illinois
- G. Resolution Awarding Roof Replacement at Adult Probation Using CIP 23 PSST Funds

Cost: \$107,814

- F. Resolution Awarding Renewal for Onsite Wellness Clinic Services
- G. Resolution Authorizing the Execution of an Industrial Building Lease by and between the County of Winnebago, Illinois and JMD Real Estate Holdings, LLC for the property located at 516 Green Street, Rockford, Illinois
- H. Ordinance Amending Section 2-88 [Appointments to Commissions, Boards, Authorities, or Special Districts] of the Winnebago County Code relating to the Rules of Procedure of the County Board of the County of Winnebago, Illinois
- I. Future Agenda Items
- J. Adjournment

# Resolution Authorizing the Execution of an Industrial Building Lease by and between the County of Winnebago, Illinois and JMD Real Estate Holdings, LLC for the property located at 516 Green Street, Rockford, Illinois

The Agreement is still in Draft form. The recommendation is to layover the Resolution.

• Discussion followed.

Vice Chairperson Hanserd called for a motion to layover the Resolution to the next Operations & Administrative Committee meeting.