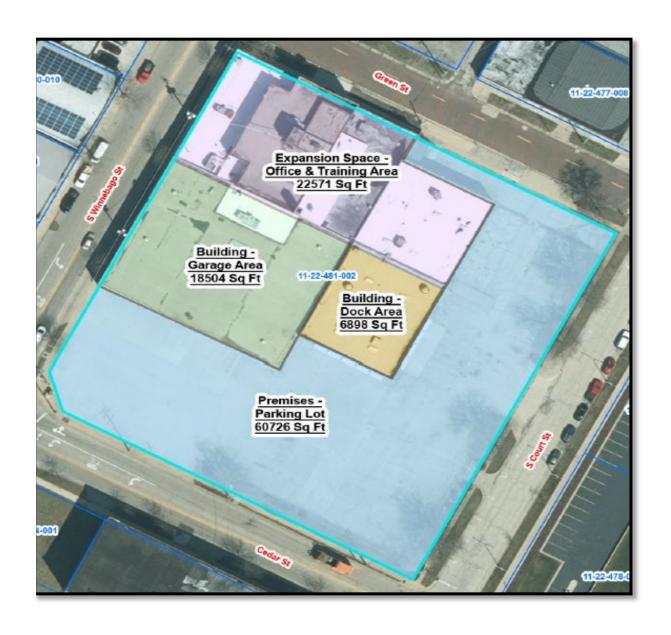

#### **AGENDA:**

- A. Call to Order
- B. Roll Call
- C. Approval of Minutes June 20, 2024
- D. Public Comment This is the time we invite the public to address the Operations and Administrative Committee with issues and concerns. We ask you to limit your comments to three minutes. Personal attacks or inappropriate language of any sort will not be tolerated. We will allow a maximum of five speakers on a first come basis with sign up at the meeting. Speakers may not address zoning matters which are pending before the ZBA, the Zoning Committee or the County Board. Personnel matters or pending or threatened litigation may not be addressed in open session. An individual may speak a maximum of three times per calendar year on the same topic. This prohibition shall include the repetition of the same topic in a statement on what is purported to be a different topic. After acknowledgement by the chair, please stand and state your name. Thank you.
- E. Resolution to Appoint Precinct Election Judges
- F. Resolution Authorizing the Execution of an Industrial Building Lease by and between the County of Winnebago, Illinois and JMD Real Estate Holdings, LLC for the property located at 516 Green Street, Rockford, Illinois
- G. Resolution Awarding Roof Replacement at Adult Probation Using CIP 23 PSST Funds

Cost: \$107,814

- F. Resolution Awarding Renewal for Onsite Wellness Clinic Services
- G. Resolution Authorizing the Execution of an Industrial Building Lease by and between the County of Winnebago, Illinois and JMD Real Estate Holdings, LLC for the property located at 516 Green Street, Rockford, Illinois
- H. Ordinance Amending Section 2-88 [Appointments to Commissions, Boards, Authorities, or Special Districts] of the Winnebago County Code relating to the Rules of Procedure of the County Board of the County of Winnebago, Illinois
- I. Future Agenda Items
- J. Adjournment

# Resolution Authorizing the Execution of an Industrial Building Lease by and between the County of Winnebago, Illinois and JMD Real Estate Holdings, LLC for the property located at 516 Green Street, Rockford, Illinois

The Agreement is still in Draft form. The recommendation is to layover the Resolution.

• Discussion followed.

Vice Chairperson Hanserd called for a motion to layover the Resolution to the next Operations & Administrative Committee meeting.