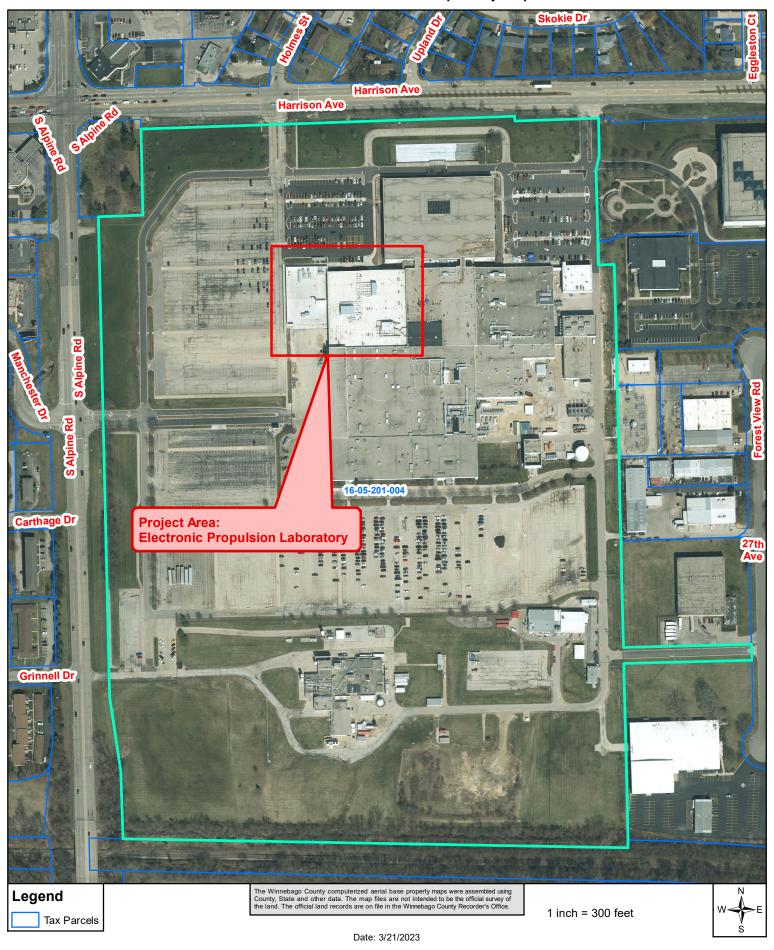

r amendment request.

We are extremely grateful for the outstanding support Hamilton Sundstrand has received from Winnebago County throughout the years, especially during the challenging experience of COVID-19. Again, the Company appreciates your consideration of our request to amend the Agreement for this meaningful incentive.

If you have any questions or require anything further, please feel free to contact me directly, at (779) 348-1842, or Cindy Dietz at (202) 631-9960.

Sincerely,

Joanne Giers

Joanne Giers Director, Finance Collins Aerospace

CC: Chris Dornbush, Director for Development Services, Winnebago County

Cindy Dietz, State Government Relations, Raytheon Technologies Corporation

# Hamilton Sundstrand Corporation (Collins Aerospace) Facility 4747 Harrison Avenue (Campus)



| 106753<br>45          | Change of Address Form | Date: / /          |
|-----------------------|------------------------|--------------------|
| 16-05-20 <sup>-</sup> | 1-004                  | New Name / Address |
| HAMILTON SUNDSTRAND   | MS 255-6               |                    |
| 4747 HARRISON AVE     |                        |                    |
| ROCKFORD IL 61108792  |                        |                    |
| Phone: ()             |                        |                    |
| Reason for Ch         |                        | Signature          |

#### 2021 WINNEBAGO COUNTY TREASURER AND COLLECTOR Ph. No. (815) 319-4400

ABBREVIATED LEGAL DESCRIPTION

NE1/4 SEC 5-43-2 LYG N OF RR & LYG W & ADJ EAST ROCK IN

| Formula for Tax Calculation - 2021       |   | Parcel ID