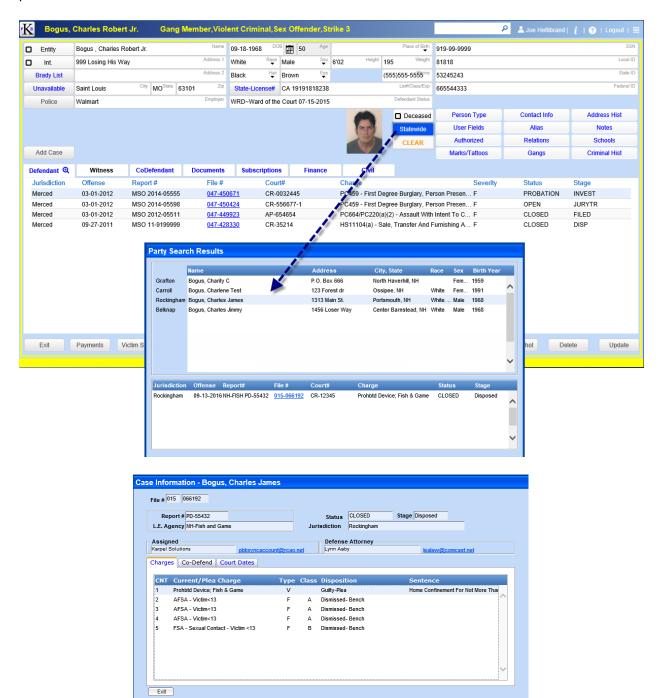

byKarpel for use by the Statewide Search function.

| Initia | ls |
|--------|----|
|        |    |

**SO AGREED,** the parties below have executed this MOU by the signatures of the authorized representative of the Contributing Party on the dates indicated below.

| Winnebago County, IL | Karpel Solutions |
|----------------------|------------------|
| Signature            | Signature        |
| Printed Name         | Printed Name     |
| <br>Title            | <br>Title        |
| <br>Date             | <br>Date         |

#### **Statewide Data Sharing Portal Details**

When PROSECUTORbyKarpel recognizes identical Persons in the Statewide Data Sharing Portal, the Statewide button will automatically turn blue. Selecting the Statewide button will show the data in the portal as seen below.





## WINNEBAGO COUNTY PUBLIC DEFENDER WINNEBAGO COUNTY, IL

**CONTRACT FOR** 



DEFENDERbyKarpel® & HOSTEDbyKarpel®

#### **TABLE OF CONTENTS**

| 1.DEFINITIONS                                   | 3  |
|-------------------------------------------------|----|
| 2.SCOPE OF WORK                                 | 4  |
| 3.OTHER INFORMATION                             | 5  |
| 4.GENERAL CLIENT RESPONSIBILITIES & OBLIGATIONS | 5  |
| 5.INVESTMENT SUMMARY                            | 7  |
| 5.1 Payment Terms                               | 10 |
| 6.ANNUAL SUPPORT                                | 10 |
| 6.1 TECHNICAL SUPPORT FEES                      |    |
| 7.OWNERSHIP OF INTELLECTUAL PROPERTY            | 13 |
| 8.LICENSE TERMS AND USE                         | 13 |
| 9.WARRANTY